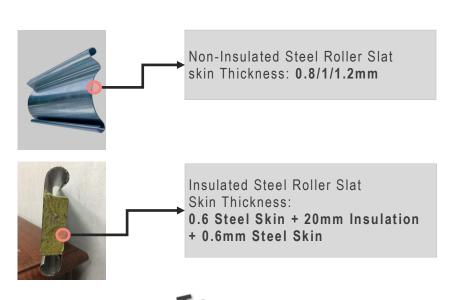

#### INDUSTRIAL ROLLER SHUTTERS

Zamil supply a very wide range of Industrial steel roller shutter doors for the industrial sector where the environment is often harsh with high use requirements and sometimes very large sizes. Options are below...

| MANUAL         | `MOTORIZED |
|----------------|------------|
| NON-INSULATED  | INSULATED  |
| NON-FIRE RATED | FIRE RATED |
| NON-VENTILATED | VENTILATED |
| STANDARD DUTY  | HEAVY DUTY |

#### **FIRE RATING**

Zamil Industrial Steel Roller shutters
Certified with ANSI/UL10B and NFPA 80

Non-Insulated Door for Fire Rating up to 2 Hrs.

Insulated Door for Fire Rating up to 1-1/2 Hrs.