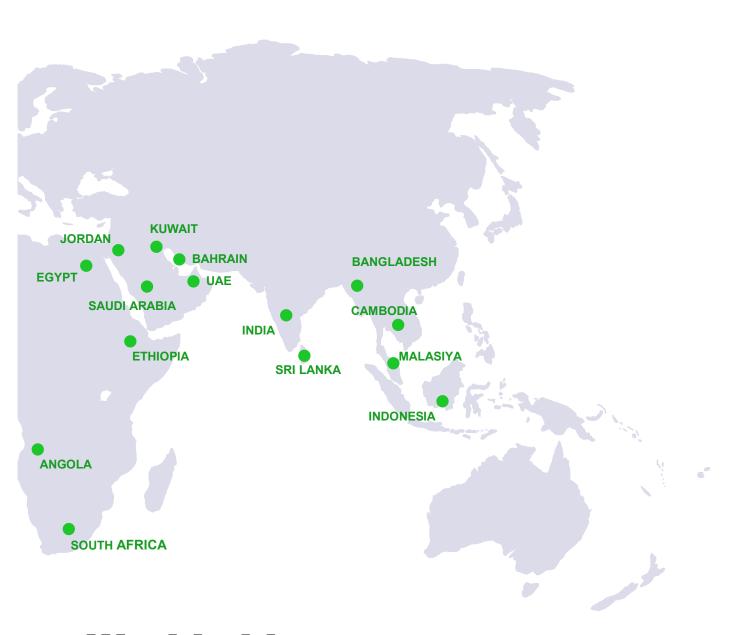

p to 5m long   | 20 to 34 sec.            |
| External Arm       | Up to 5m long   | 9 to 13 sec.             |
| Underground        | Up to 1.8m long | 22 sec. & 9 to 13 sec.   |
| Underground        | Up to 3.5m long | 16,5 sec. & 9 to 13 sec. |
| Articulated<br>Arm | Up to 2.3m long | 9 to 13 sec. & 16 sec.   |
| Articulated<br>Arm | Up to 3.5m long | 8 sec.                   |
| Operator           | Up to 4m long   | 8-13 sec.                |





| Load      | Opening Time         |
|-----------|----------------------|
| Up to 3m  | from 1,8 to 2,2 sec. |
| Up to 4 m | 2,2 sec.             |
| Up to 6 m | 4,5 sec.             |
| Up to 6 m | 3,5 sec.             |



Solar power Thanks to the Photovoltaic (PV) Technology, every low voltage DC gate operator can be solar powered.







# Worldwide Zamil Automatic Door Systems

# Evolution of Entrances Begins with



## CONTACT US TODAY



+966 013 8471555 +966 920 005939



info@zamilal.com



www.zamilarc.com

Zamil Architectural Industries / P.O. Box 1633 Dammam 31441 / Saudi Arabia