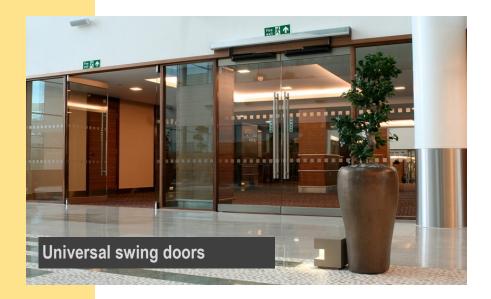

# **Automatic Swing Door**

#### **Applications**

Ideal for large, heavy doors or heavy wind-loads

Retail Stores

#### **Options**

- Concealed/Surface Applied
- Push/Pull Applications
- Single/Double Applications
- Complete door system