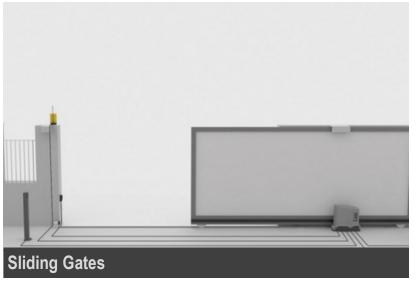

## **Automatic Gates & Barriers**

TAU (Zamil) is an Italian manufacturer of automatic systems for gates and barriers.

A leading company in both industry and the domestic sector, operating all over the middle east region.

# **Automatic Gates & Barriers Product Range**

| Туре                       | Load               | Speed               |
|----------------------------|--------------------|---------------------|
| Residential                | 400 kg to 1200 kg  | 5, 10, 14 & 24m/min |
| Condominium/<br>Industrial | 1800 kg to 2000 kg | 5, 10, 14 & 24m/min |
| Industrial                 | 2500 kg to 4000 kg | 5, 12 & 18m/min     |