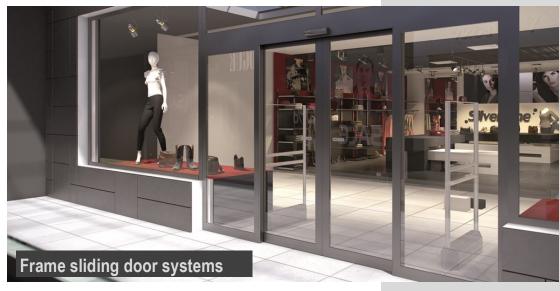

# **Automatic Sliding Door**

#### **Options**

- Frame
- Frame thermo
- Frame Telescopic
- Frame Break-out
- Frame Reverse Break-out

Glass Infill - 6 to 40mm thick