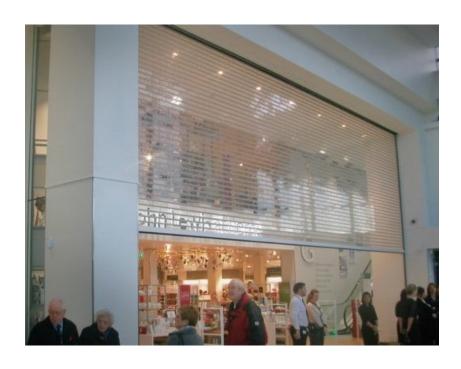

#### COMMERCIAL ROLLER SHUTTERS

Zamil Commercial Shutters are used in a wide range of situations including retail premises, banks, museums, exhibitions and galleries, where public access is unrestricted, and high value items must be protected. Options can be chosen from below.

| CENTRAL MOTOR  | SIDE MOTOR |
|----------------|------------|
| TRANSPERENT    | INSULATED  |
| STEEL          | PVC        |
| NON-VENTILATED | VENTILATED |

Transparent Rollers shutters are made of horizontal strips of virtually unbreakable poly-carbonate, these extremely robust shutters give crystal clear visibility when closed, providing transparency of 83%, and allowing through 92% of daylight.