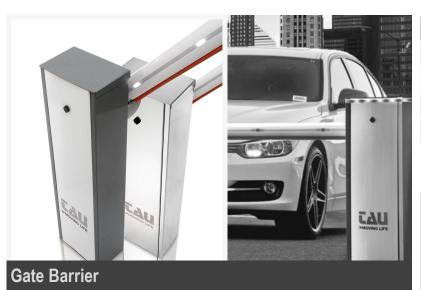

## **Automatic Gates & Barriers**

TAU (Zamil) is an Italian manufacturer of automatic systems for gates and barriers.

A leading company in both industry and the domestic sector, operating all over the middle east region.

| Load      | Opening Time         |
|-----------|----------------------|
| Up to 3m  | from 1,8 to 2,2 sec. |
| Up to 4 m | 2,2 sec.             |
| Up to 6 m | 4,5 sec.             |
| Up to 6 m | 3,5 sec.             |