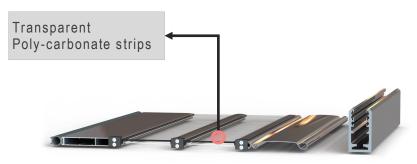

| CENTRAL MOTOR  | SIDE MOTOR |
|----------------|------------|
| TRANSPERENT    | INSULATED  |
| STEEL          | PVC        |
| NON-VENTILATED | VENTILATED |

Transparent Rollers shutters are made of horizontal strips of virtually unbreakable poly-carbonate, these extremely robust shutters give crystal clear visibility when closed, providing transparency of 83%, and allowing through 92% of daylight.