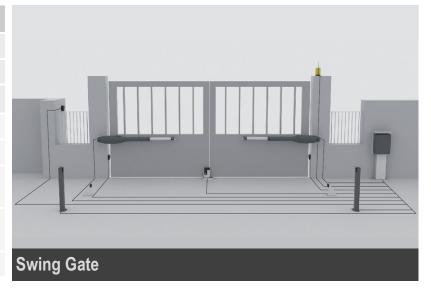

## **Automatic Gates & Barriers**

TAU (Zamil) is an Italian manufacturer of automatic systems for gates and barriers.

A leading company in both industry and the domestic sector, operating all over the middle east region.

| Туре               | Wings Size      | Opening Time             |
|--------------------|-----------------|--------------------------|
| External Arm       | Up to 4m long   | 20 to 21 sec.            |
| External Arm       | Up to 5m long   | 20 to 34 sec.            |
| External Arm       | Up to 5m long   | 9 to 13 sec.             |
| Underground        | Up to 1.8m long | 22 sec. & 9 to 13 sec.   |
| Underground        | Up to 3.5m long | 16,5 sec. & 9 to 13 sec. |
| Articulated<br>Arm | Up to 2.3m long | 9 to 13 sec. & 16 sec.   |
| Articulated<br>Arm | Up to 3.5m long | 8 sec.                   |
| Operator           | Up to 4m long   | 8-13 sec.                |