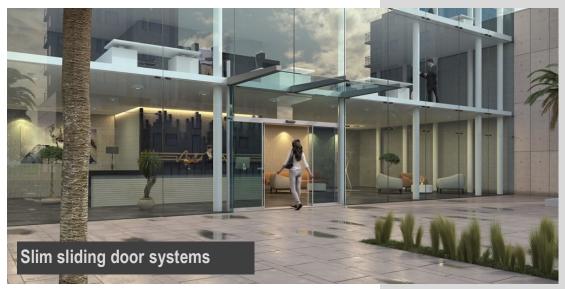

# **Automatic Sliding Door**

#### **Options**

- Slim
- Slim thermo
- Slim Telescopic
- Slim Break-out
- Slim Reverse Break-out

Glass Infill - 6 to 20mm thick