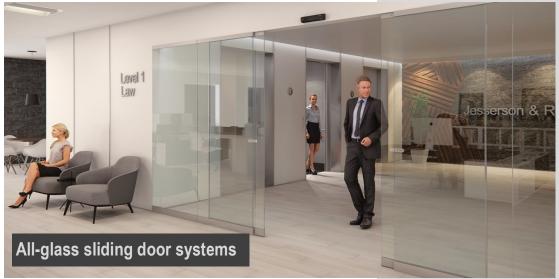

# **Automatic Sliding Door**

#### **Options**

- Transparent
- Semi Transparent
- Telescopic

Glass Infill - 10mm thick