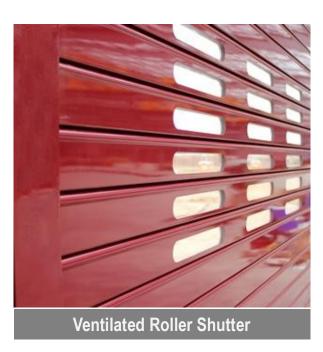

| MANUAL         | `MOTORIZED |
|----------------|------------|
| NON-INSULATED  | INSULATED  |
| NON-FIRE RATED | FIRE RATED |
| NON-VENTILATED | VENTILATED |
| STANDARD DUTY  | HEAVY DUTY |

| CENTRAL MOTOR  | SIDE MOTOR |
|----------------|------------|
| TRANSPERENT    | INSULATED  |
| STEEL          | PVC        |
| NON-VENTILATED | VENTILATED |

Transparent Rollers shutters are made of horizontal strips of virtually unbreakable poly-carbonate, these extremely robust shutters give crystal clear visibility when closed, providing transparency of 83%, and allowing through 92% of daylight.