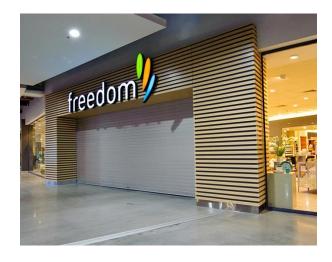

#### COMMERCIAL ROLLER SHUTTERS

Zamil Commercial Shutters are used in a wide range of situations including retail premises, banks, museums, exhibitions and galleries, where public access is unrestricted, and high value items must be protected. Options can be chosen from below.

| CENTRAL MOTOR  | SIDE MOTOR |
|----------------|------------|
| TRANSPERENT    | INSULATED  |
| STEEL          | PVC        |
| NON-VENTILATED | VENTILATED |

Transparent Rollers shutters are made of horizontal strips of virtually unbreakable poly-carbonate, these extremely robust shutters give crystal clear visibility when closed, providing transparency of 83%, and allowing through 92% of daylight.