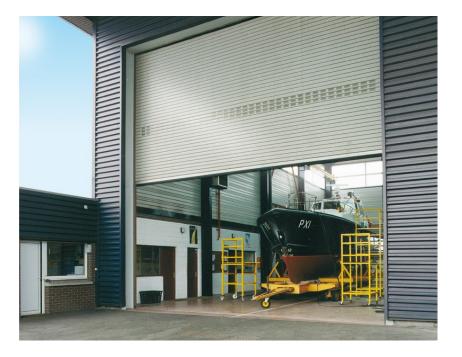

Roller Shutters are cost-effective, strong and durable. Roller Shutter construction is ingeniously simple engineering with just a little components, Zamil Steel rolling shutters are especially economical which determine themselves in daily use again and again. Rolling shutters needs very little coil-room above the structural opening. They roll up trimly behind the lintel. No valuable space is lost at the sides.

Zamil high degree of specialization in rolling shutter construction goes far beyond normal standards. For our committed and experienced team, implementing special solutions is part of their daily routine.