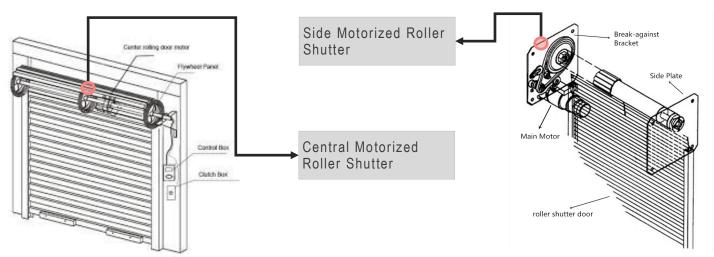

| CENTRAL MOTOR  | SIDE MOTOR |
|----------------|------------|
| TRANSPERENT    | INSULATED  |
| STEEL          | PVC        |
| NON-VENTILATED | VENTILATED |

Transparent Rollers shutters are made of horizontal strips of virtually unbreakable poly-carbonate, these extremely robust shutters give crystal clear visibility when closed, providing transparency of 83%, and allowing through 92% of daylight.