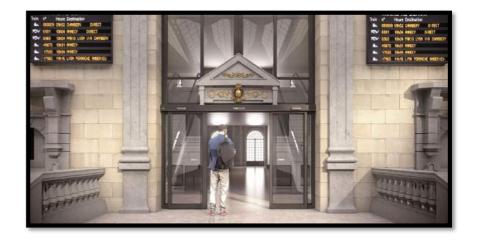

# Revolving doors

Revolving doors are ideal when climate control is a priority. Available in two-, three- and four-wing models, they guide traffic flow while providing superior separation of indoor and outdoor environments.

A- High-capacity revolving doors

The large two- and three-wing revolving doors optimize your internal heating and cooling costs immediately on installation. They are market leaders in safety and handling intense people flow.

# D- All-glass revolving doors

The spectacular, all-glass three- and four-wing ASSA ABLOY RD3-300 and ASSA ABLOY RD4-300 revolving doors, with their unique, optional LED lights ceilings, are the crown jewels of our energy-saving entrance portfolio and a high-tech masterpiece for any building. With the ASSA ABLOY all-glass revolving door, your indoor climate will be safeguarded against unwanted air infiltration, enabling you to take control of your energy consumption without detracting from a welcoming, luxurious entrance.

# E- Access-controlled revolving doors

The access-controlled revolving doors RD3A1 and RD4A1 are designed to handle the demands of restricted access in one direction. These doors are ideal for situations where the door needs to be open, but locked, or the door needs to be open without sacrificing climate control or increasing energy costs.