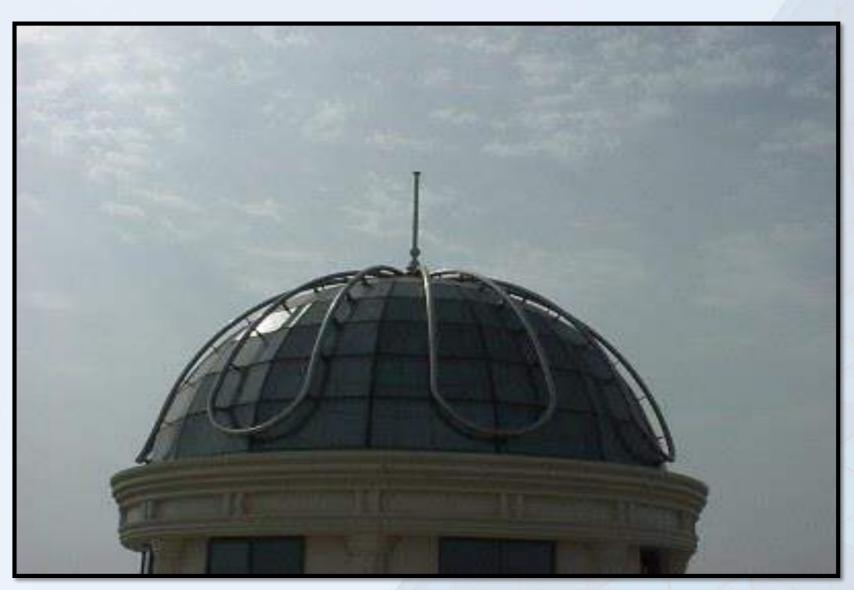

# > Shade-Guard

Shade Guard Division is one of the key divisions of Zamil Architectural Industries, Established in 1970 when a new direction in architectural development opened the gates of technological development in Saudi Arabia and Gulf countries.

Shade Guard Division founded in 1995, has been engaged in designing, supply, manufacture and installation of a variety of shades; starting from simple car park shades, entrance canopies, domes, pergolas to complex tensile membrane structures.

Shades are constructed with steel and aluminum treated with protective coating such as galvanizing, polyester powder coating or wet paint, and roof covered with UV stabilized tensile fabric material such as PTFE, PVC, HDPE, etc. which is based on the project requirements.