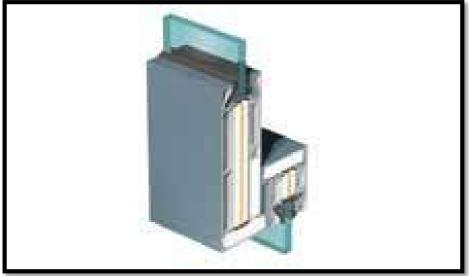

# Burglar resistant Glazing systems

Burglar resistant Also known as: high impact resistant anti-bandit glass, laminated stratibel, laminated stadip protect, anti burglary glass, vandal-proof glass

# Attack resistance: are you well protected?

Many private companies and organizations keep valuable assets on their premises: money, jewellery, data, documents ... even historic artefacts and art collections. Naturally, they want to be sure that these assets are protected from attacks or theft. Our protect range offers this reassurance and protection. Protect glazing systems doesn't just stop intruders getting in; it also stops people getting out. So for prisons and forensic psychiatric clinics, it is a shrewd choice – not only because it is escape resistant, but because it protects both inmates and wardens against injury should an attempt be made.

# **Zamil Burglar Protection**

We provide a range of safety solutions for doors, windows, fixed partitions and curtain walls which fulfils the requirements of protection from vandalism / manual attack. These systems are tested by static / dynamic load tests and manual attacks, which, depending on the attacking time and the aggressions to which are subjected, will achieve different classifications, from RC1 to RC6.

# **Main characteristics**

- Internal & external applications.
- Range of solutions: Doors, windows, fixed partitions and curtain wall systems.
- It maintains the most stringent aesthetic requirements and minimalist finishes up to RC6 classification.
- Innovative safety systems including hidden reinforcement systems inside the profiles, guaranteeing the least visual impact in the final result.
- Thermally and acoustically efficient due to the inclusion of a thermal break in the frames.
- Customized solutions.

# **Features**

- Provides protection from unauthorized entry into buildings
- High thermal performance level for windows and doors
- Burglar resistance up to class RC4 according to the standard EN 1627
- Enhanced safety by design

# **Designed to reach performance**

- Profiles have reinforced outside flanges.
- Internal tubular glazing beads prevent removal from the outside.
- In combination with burglar resistant glass, safety-hardware and multipoint locking, the
- product ensures complete resistance.
- Special fastenings prevent unauthorized removal of glazing.
- Internal and external aesthetic treatments are not compromised.
- Burglary resistant parts can be easily combined with standard versions (i.e. RC protection on ground floor, standard curtain wall and windows on higher levels).