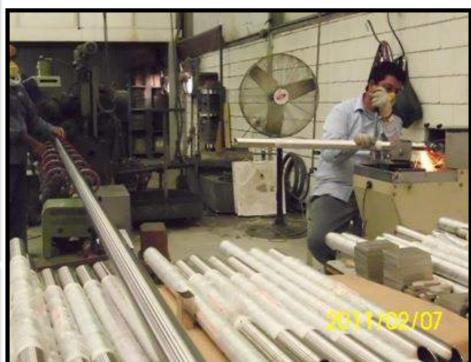

# **PRODUCTION**

ZAI has the production facilities all located in  $1^{st}$  Industrial city in Dammam. The main factory is for the metal works division with area of 10,000 M<sup>2</sup>. The other two factories are for shade fabrication with area of 3500 M<sup>2</sup>.

More than 150 employee work in production department of ZAI, long experience and accumulated know-how is one of the strength points of production engineers, technicians & workers. Our integrated production line gives an excellent support between all divisions and competitive advantages.

ZAI has most advanced machines to perform production activities.

We have the WATER-JET Cutting machine of latest generation for cutting stainless steel sheets and plate.

We have in Stainless Steel Numeric Control press break machine to cut the SS sheets, NC folding machine to bend sheet, different sizes of rolling machines, pipes cutting machines, pipe polishing machines, different types of welding machines.

Different units of our production are backed with most modern machineries.