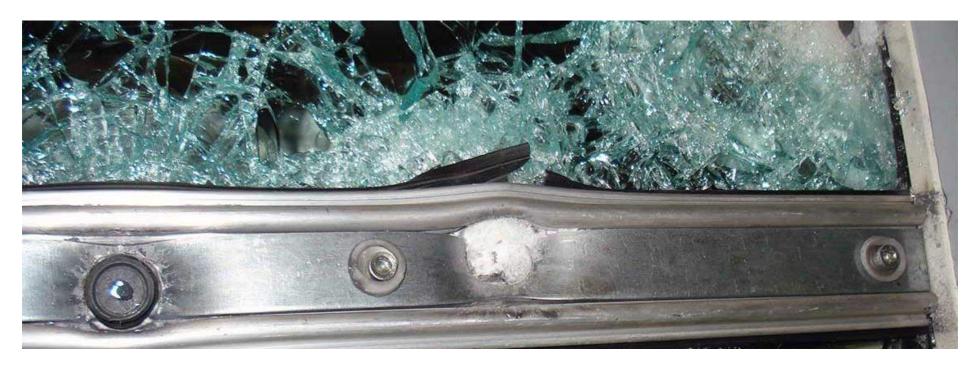

# Blast Resistant Glazing systems

Zamil provide a range of Blast protection solutions for doors, windows and fixed partitions, as well as curtain walls which satisfy the requirements of protection from the pressure produced by an explosion.

These systems are tested by submitting the samples to a pressure determined by the standard for a time of 20m/s, obtaining different classifications, from EXR1 to EXR5, depending on the pressure used in the test.

# Main characteristics

- Internal & External applications.
- Range of solutions: Doors, windows, fixed partitions and curtain wall systems.
- It maintains the most stringent aesthetic requirements and minimalist finishes up to EXR2 classification.
- Innovative safety systems including reinforcement systems concealed inside the profiles, guaranteeing the least visual impact in the final result.
- Thermally and acoustically efficient due to the inclusion of a thermal break of 25mm in the frames.
- Customized solutions.
- Absorbs blast energy without causing failure of the element or the structure

- Zamil Protection systems range has been tested according to latest international standards with equivalent charges of 100kg TNT suitable to many different applications for:
- Defence and military buildings
- Chemical plants
- Oil and gas plants
- Government buildings and embassies
- Police
- Private Laboratories and Industrial Facilities