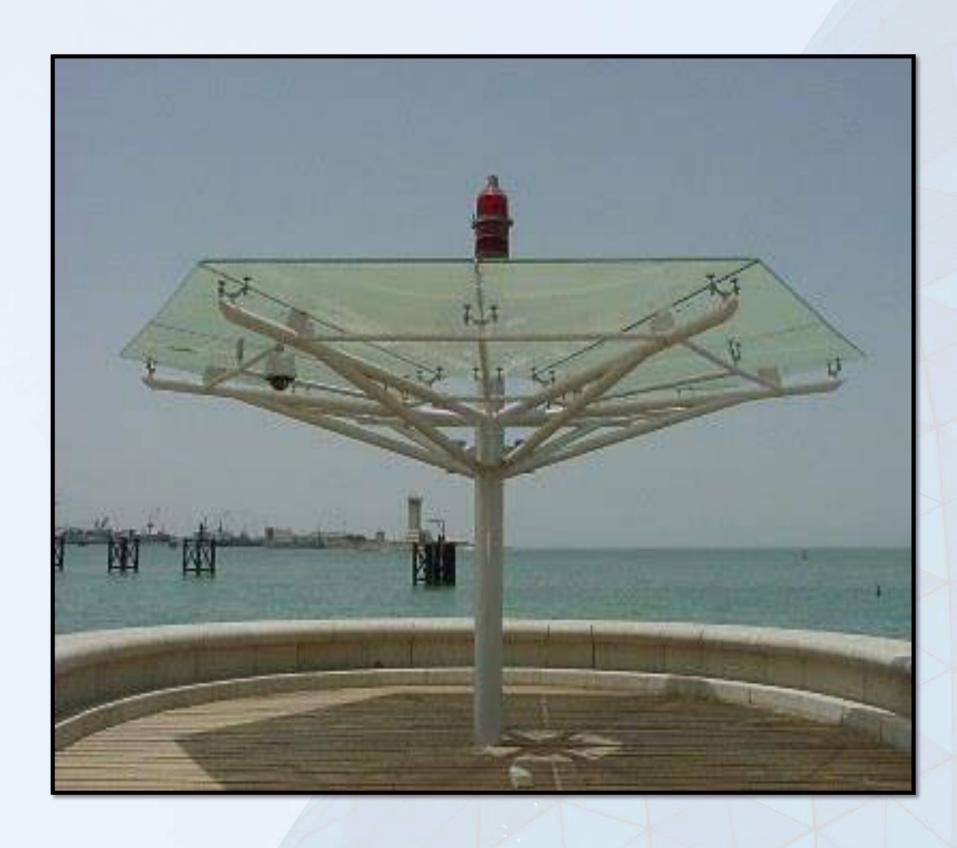

### **Architectural Canopies** – Area of applications

#### **Residential:**

Shade guard is ideal for patios, swimming pools, barbecue areas, carports, and parking areas. It can be adapted to comlement existing pergolas or patio extensions.

#### Retail:

Shopping complexes, malls, supermarkets and outdoor supermarkets in all areas where customers will appreciate cool shade from shade guard.

#### **Motor Vehicles:**

Vehicles for sale at motor dealers are equally protected by installation of shade guard on display area outside showrooms.

#### **Stock Yard:**

Shade Guard super-shade is even available in "wide-span" modules to protect valuable private vehicles from the harsh environment and to give open space underheat.