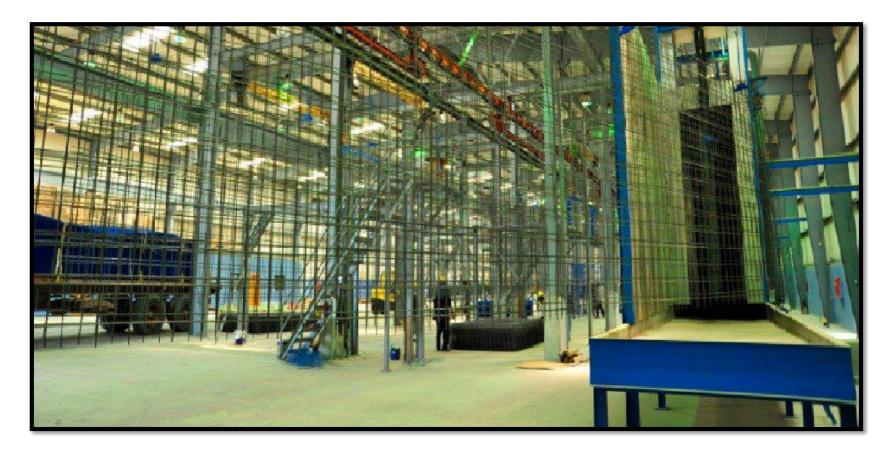

# **PRODUCTION**

ZAI has the production facilities all located in  $1^{st}$  Industrial city in Dammam. The main factory is for the metal works division with area of 10,000 M<sup>2</sup>. The other two factories are for shade fabrication with area of 3500 M<sup>2</sup>.

More than 150 employee work in production department of ZAI, long experience and accumulated know-how is one of the strength points of production engineers, technicians & workers. Our integrated production line gives an excellent support between all divisions and competitive advantages.

ZAI has most advanced machines to perform production activities.

We have the WATER-JET Cutting machine of latest generation for cutting stainless steel sheets and plate.

We have in Stainless Steel Numeric Control press break machine to cut the SS sheets, NC folding machine to bend sheet, different sizes of rolling machines, pipes cutting machines, pipe polishing machines, different types of welding machines.

Different units of our production are backed with most modern machineries.