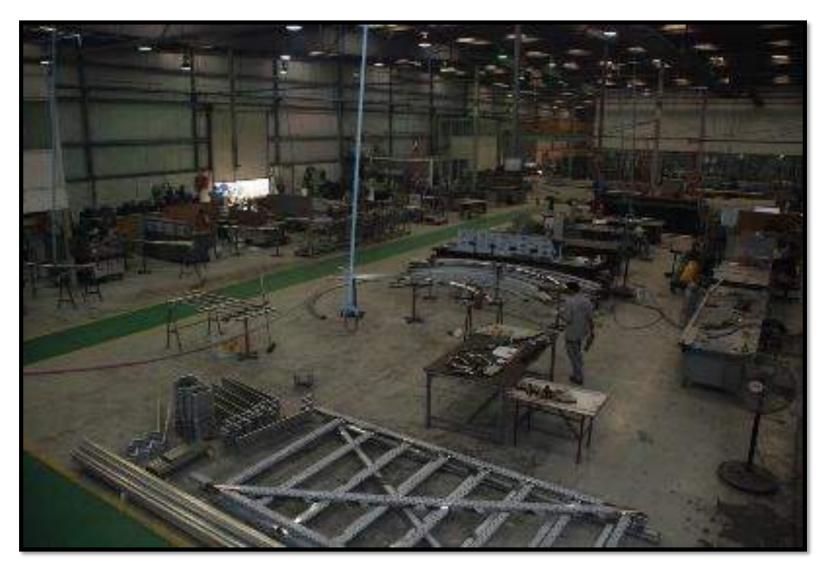

# **PRODUCTION**

ZAI has the production facilities all located in  $1^{st}$  Industrial city in Dammam. The main factory is for the metal works division with area of 10,000 M<sup>2</sup>. The other two factories are for shade fabrication with area of 3500 M<sup>2</sup>.

More than 150 employee work in production department of ZAI, long experience and accumulated know-how is one of the strength points of production engineers, technicians & workers. Our integrated production line gives an excellent support between all divisions and competitive advantages.

ZAI has most advanced machines to perform production activities.

We have the WATER-JET Cutting machine of latest generation for cutting stainless steel sheets and plate.

We have in Stainless Steel Numeric Control press break machine to cut the SS sheets, NC folding machine to bend sheet, different sizes of rolling machines, pipes cutting machines, pipe polishing machines, different types of welding machines.

Different units of our production are backed with most modern machineries.