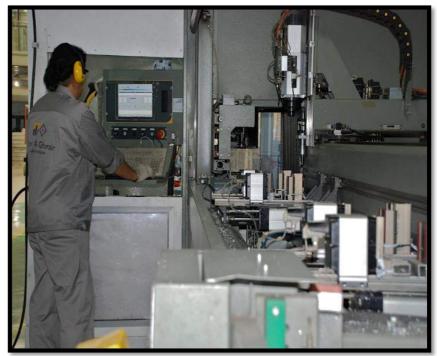

ZAI has most advanced machines to perform production activities.

We have the WATER-JET Cutting machine of latest generation for cutting stainless steel sheets and plate.

We have in Stainless Steel Numeric Control press break machine to cut the SS sheets, NC folding machine to bend sheet, different sizes of rolling machines, pipes cutting machines, pipe polishing machines, different types of welding machines.

Different units of our production are backed with most modern machineries.