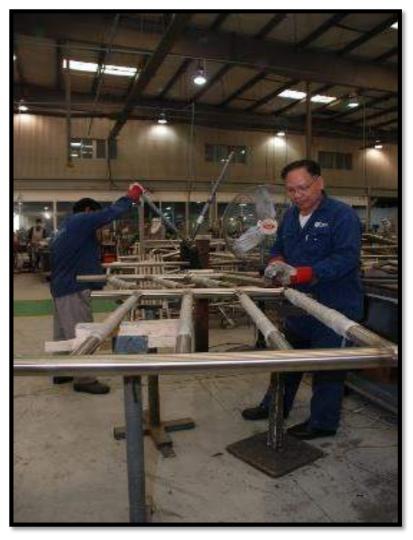

# INSTALLATION

ZAI uses highly experienced and qualified installation and service crews together with carefully monitored quality control systems to ensure the highest level of quality, time and cost reliability.

Under the Operations Manger, Project Managers, Project Engineers and Installation Supervisors are monitoring the job time to time. For successful installation, our installation group consists of welders and fabricators to do site fabrication on the required levels. Our crew gained enough experience to do any complex works with utmost perfection. Using the latest tools and equipments, installation schedule can be accelerated.