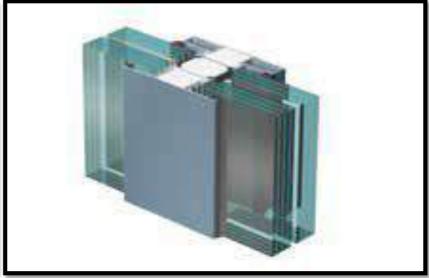

# Blast Resistant Glazing systems

Zamil provide a range of Blast protection solutions for doors, windows and fixed partitions, as well as curtain walls which satisfy the requirements of protection from the pressure produced by an explosion.

These systems are tested by submitting the samples to a pressure determined by the standard for a time of 20m/s, obtaining different classifications, from EXR1 to EXR5, depending on the pressure used in the test.

# Main characteristics

- Internal & External applications.
- Range of solutions: Doors, windows, fixed partitions and curtain wall systems.
- It maintains the most stringent aesthetic requirements and minimalist finishes up to EXR2 classification.
- Innovative safety systems including reinforcement systems concealed inside the profiles, guaranteeing the least visual impact in the final result.
- Thermally and acoustically efficient due to the inclusion of a thermal break of 25mm in the frames.
- Customized solutions.
- Absorbs blast energy without causing failure of the element or the structure

- Zamil Protection systems range has been tested according to latest international standards with equivalent charges of 100kg TNT suitable to many different applications for:
- Defence and military buildings
- Chemical plants
- Oil and gas plants
- Government buildings and embassies
- Police
- Private Laboratories and Industrial Facilities

# **Designed for performance:**

- Modified profiles.
- Appropriate structure.
- Special fixings.
- Specific blast glazing and enhanced framing.
- Deeper glass rebates to ensure that the glass is retained within the frame.
- Specific and adapted building connections
- Dry glazed systems for ease of maintenance.