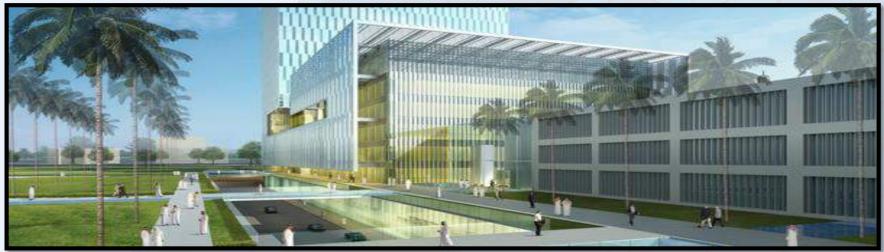

Established in 1970, ZAI has been at the forefront in offering solutions to the architectural industry in Saudi Arabia and throughout the Arabian Gulf.

ZAI head office is based in Dammam 1st Industrial Area, Saudi Arabia with regional sales offices in Riyadh, Jeddah, and Kuwait, as well as authorized agents in the Gulf, Middle East and Asia.

ZAI is managed by highly qualified and experienced Managers, Engineers & Technicians coupled with the most modern Design & Production facilities.

The organization is equipped with the machineries that surpassed its competitors with its automated doors and windows assembly process and advanced automated CNC machines.