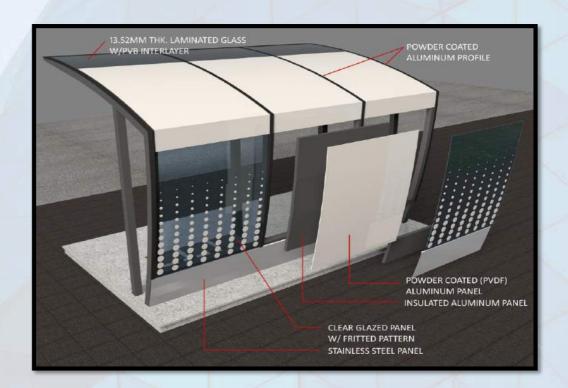

### **Architectural Canopies** – Area of applications

#### **Residential:**

Shade guard is ideal for patios, swimming pools, barbecue areas, carports, and parking areas. It can be adapted to comlement existing pergolas or patio extensions.

#### Retail:

Shopping complexes, malls, supermarkets and outdoor supermarkets in all areas where customers will appreciate cool shade from shade guard.

#### **Motor Vehicles:**

Vehicles for sale at motor dealers are equally protected by installation of shade guard on display area outside showrooms.

#### **Stock Yard:**

Shade Guard super-shade is even available in "wide-span" modules to protect valuable private vehicles from the harsh environment and to give open space underheat.

#### Agriculture:

Shade Guard provides shade for fragile growing plants and increases irrigation efficiency as water evaporation is less in the shade.