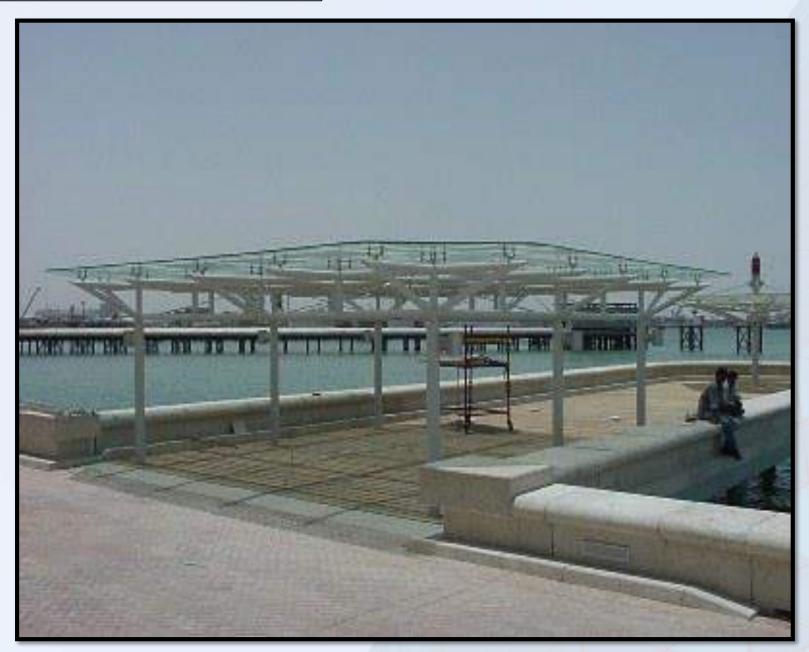

# > Shade-Guard

Shade Guard Division is one of the key divisions of Zamil Architectural Industries, Established in 1970 when a new direction in architectural development opened the gates of technological development in Saudi Arabia and Gulf countries.

Shade Guard Division founded in 1995, has been engaged in designing, supply, manufacture and installation of a variety of shades; starting from simple car park shades, entrance canopies, domes, pergolas to complex tensile membrane structures.

Shades are constructed with steel and aluminum treated with protective coating such as galvanizing, polyester powder coating or wet paint, and roof covered with UV stabilized tensile fabric material such as PTFE, PVC, HDPE, etc. which is based on the project requirements.