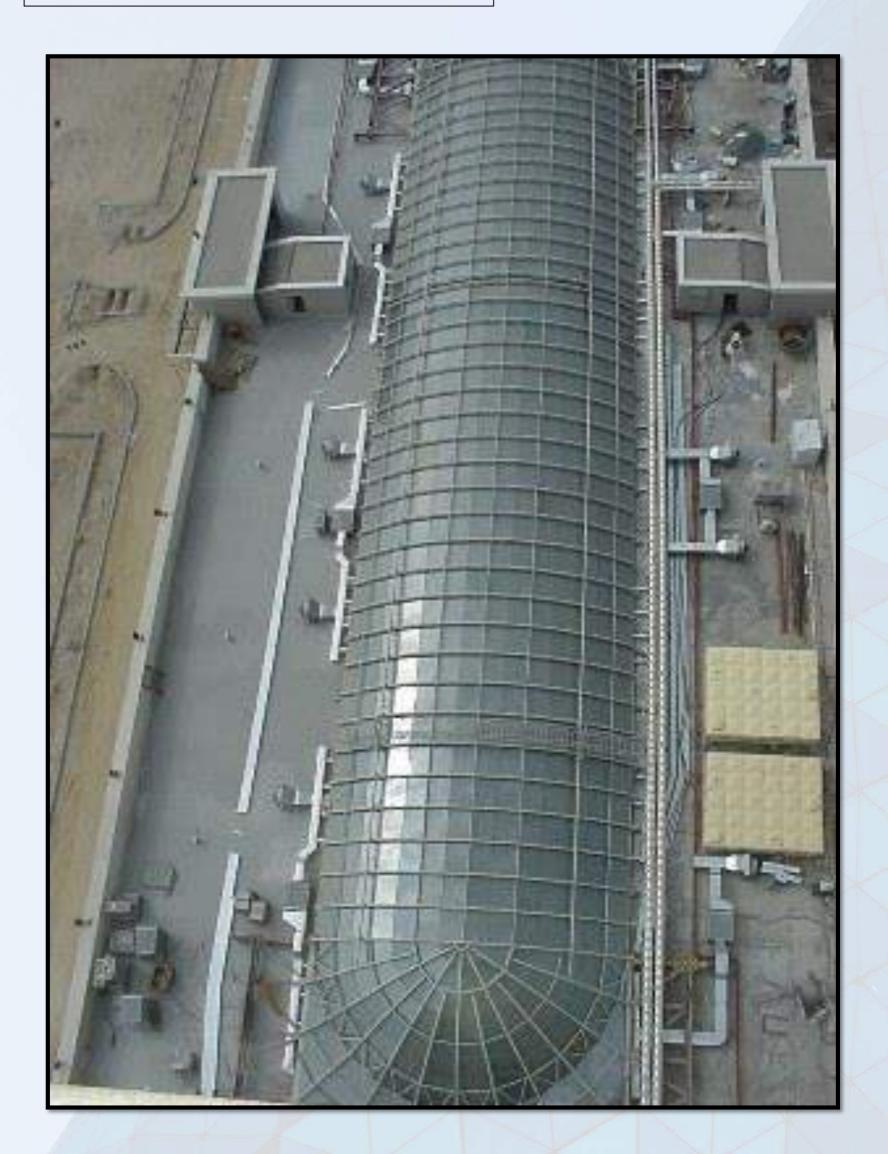

# **Typical Applications**

Fire doors
Fixed screens
Partitioning systems
Smoke curtains
Roof lights
Glass floors
Steel screens
Fire resistant aluminium
Butt-jointed glazing

Fire-rated curtain walling

Fire-rated sliding door in class EI15 & EI30

Fire-rated partition wall in class EI120