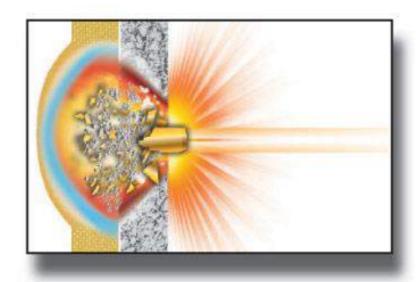

# **How It Works**

- Glass is brittle and it does not have a good orderly crystalline structure. If it did, it would be like a metal steel, where it dents and deforms instead of shattering.
- This allows the glass to absorb the bullet's energy by transferring the kinetic energy of the bullet into shattering the glass.
- The softer plastic layer reinforces the glass by holding it in place and allowing the glass to flex back as it absorbs the impact.
- The polycarbonate and laminate also spreads the force of the bullet laterally across the entire glass surface.
- Layering these in multiple sheets allows the window to use properties of both materials more effectively; such as the glass on the backside shattering while the undamaged Plexiglas holds together the window. This also allows the glass to stop more that one bullet.
- Since polycarbonate is very strong, and it does not shatter like glass it's an excellent candidate for bulletproofing.