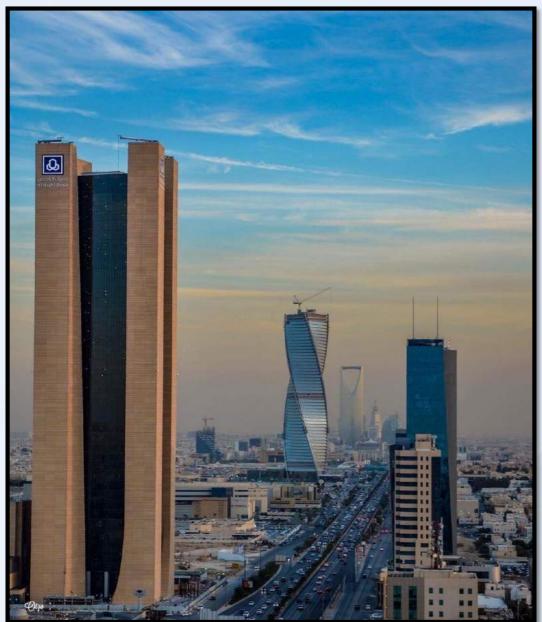

Established in 1970, ZAI has been at the forefront in offering solutions to the architectural industry in Saudi Arabia and throughout the Arabian Gulf.

ZAI head office is based in Dammam 1st Industrial Area, Saudi Arabia with regional sales offices in Riyadh, Jeddah, and Kuwait, as well as authorized agents in the Gulf, Middle East and Asia.

ZAI is managed by highly qualified and experienced Managers, Engineers & Technicians coupled with the most modern Design & Production facilities.

The organization is equipped with the machineries that surpassed its competitors with its automated doors and windows assembly process and advanced automated CNC machines.