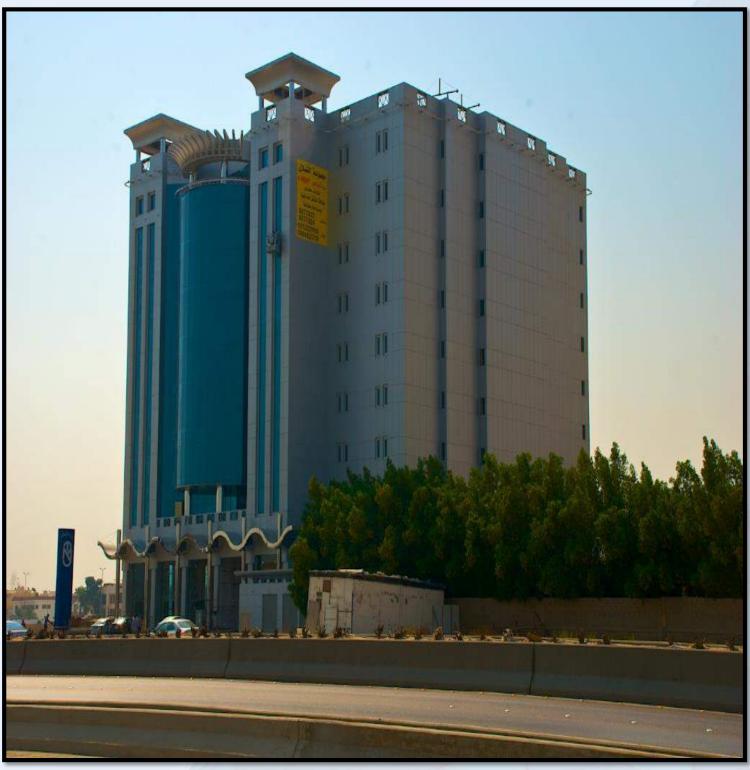

Established in 1970, ZAI has been at the forefront in offering solutions to the architectural industry in Saudi Arabia and throughout the Arabian Gulf.

ZAI head office is based in Dammam 1st Industrial Area, Saudi Arabia with regional sales offices in Riyadh, Jeddah, and Kuwait, as well as authorized agents in the Gulf, Middle East and Asia.

ZAI is managed by highly qualified and experienced Managers, Engineers & Technicians coupled with the most modern Design & Production facilities.

The organization is equipped with the machineries that surpassed its competitors with its automated doors and windows assembly process and advanced automated CNC machines.