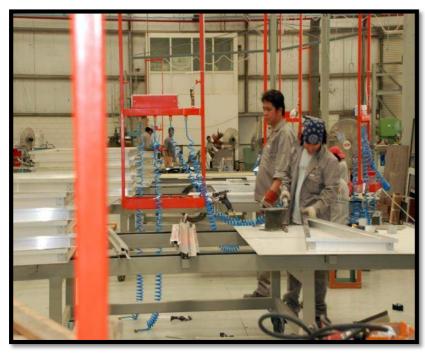

# **PRODUCTION**

ZAI has the production facilities all located in  $1^{st}$  Industrial city in Dammam. The main factory is for the metal works division with area of 10,000 M<sup>2</sup>. The other two factories are for shade fabrication with area of 3500 M<sup>2</sup>.

More than 150 employee work in production department of ZAI, long experience and accumulated know-how is one of the strength points of production engineers, technicians & workers. Our integrated production line gives an excellent support between all divisions and competitive advantages.

ZAI has most advanced machines to perform production activities.

We have the WATER-JET Cutting machine of latest generation for cutting stainless steel sheets and plate.

We have in Stainless Steel Numeric Control press break machine to cut the SS sheets, NC folding machine to bend sheet, different sizes of rolling machines, pipes cutting machines, pipe polishing machines, different types of welding machines.