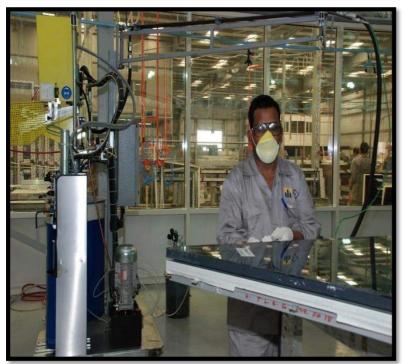

# **PRODUCTION**

ZAI has the production facilities all located in  $1^{st}$  Industrial city in Dammam. The main factory is for the metal works division with area of 10,000 M<sup>2</sup>. The other two factories are for shade fabrication with area of 3500 M<sup>2</sup>.

More than 150 employee work in production department of ZAI, long experience and accumulated know-how is one of the strength points of production engineers, technicians & workers. Our integrated production line gives an excellent support between all divisions and competitive advantages.

ZAI has most advanced machines to perform production activities.

We have the WATER-JET Cutting machine of latest generation for cutting stainless steel sheets and plate.

We have in Stainless Steel Numeric Control press break machine to cut the SS sheets, NC folding machine to bend sheet, different sizes of rolling machines, pipes cutting machines, pipe polishing machines, different types of welding machines.