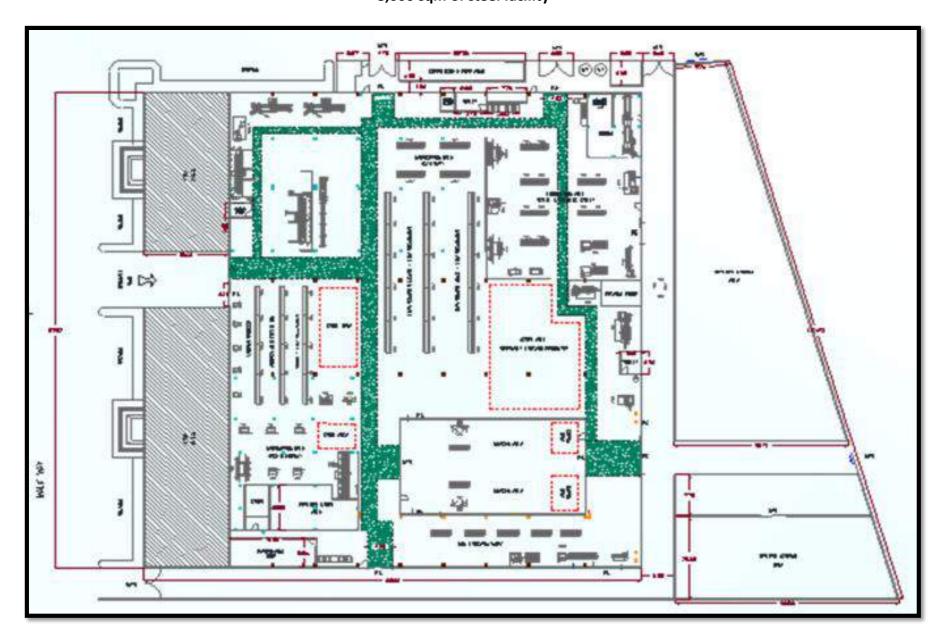

# **PRODUCTION**

ZAI has the production facilities all located in  $1^{st}$  Industrial city in Dammam. The main factory is for the metal works division with area of 10,000 M<sup>2</sup>. The other two factories are for shade fabrication with area of 3500 M<sup>2</sup>.