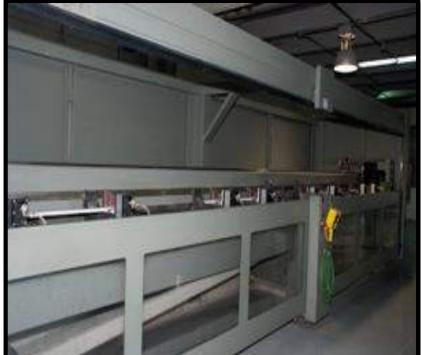

ZAI has most advanced machines to perform production activities.

We have the WATER-JET Cutting machine of latest generation for cutting stainless steel sheets and plate.

We have in Stainless Steel Numeric Control press break machine to cut the SS sheets, NC folding machine to bend sheet, different sizes of rolling machines, pipes cutting machines, pipe polishing machines, different types of welding machines.

Different units of our production are backed with most modern machineries.