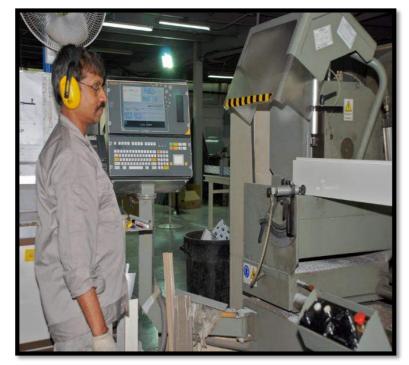

ZAI has most advanced machines to perform production activities.

We have the WATER-JET Cutting machine of latest generation for cutting stainless steel sheets and plate.

We have in Stainless Steel Numeric Control press break machine to cut the SS sheets, NC folding machine to bend sheet, different sizes of rolling machines, pipes cutting machines, pipe polishing machines, different types of welding machines.

Different units of our production are backed with most modern machineries.