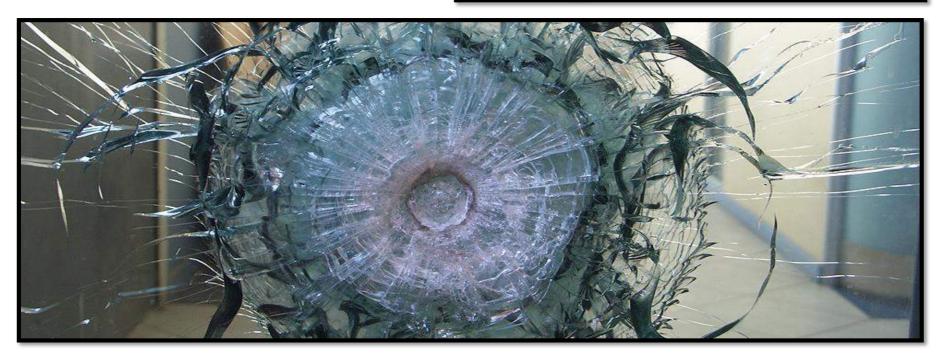

# What is Bulletproof Glass?

Better known as; bullet resistant glass, bullet resistant glass is actually one of several types of bullet-resistant thermoplastic, sometimes laminated in layers that include traditional tempered glass. It is a little known fact that in most cases there is no actual "glass" involved.

# The Break-down

Bullet resistant glass is usually constructed using polycarbonate, thermoplastic, and laminated glass. The aim is to make sandwiched layers of different materials have the appearance of standard glass.

# **How It Works**

- Glass is brittle and it does not have a good orderly crystalline structure. If it did, it would be like a metal steel, where it dents and deforms instead of shattering.
- This allows the glass to absorb the bullet's energy by transferring the kinetic energy of the bullet into shattering the glass.
- The softer plastic layer reinforces the glass by holding it in place and allowing the glass to flex back as it absorbs the impact.
- The polycarbonate and laminate also spreads the force of the bullet laterally across the entire glass surface.
- Layering these in multiple sheets allows the window to use properties of both materials more effectively; such as the glass on the backside shattering while the undamaged Plexiglas holds together the window. This also allows the glass to stop more that one bullet.
- Since polycarbonate is very strong, and it does not shatter like glass it's an excellent candidate for bulletproofing.