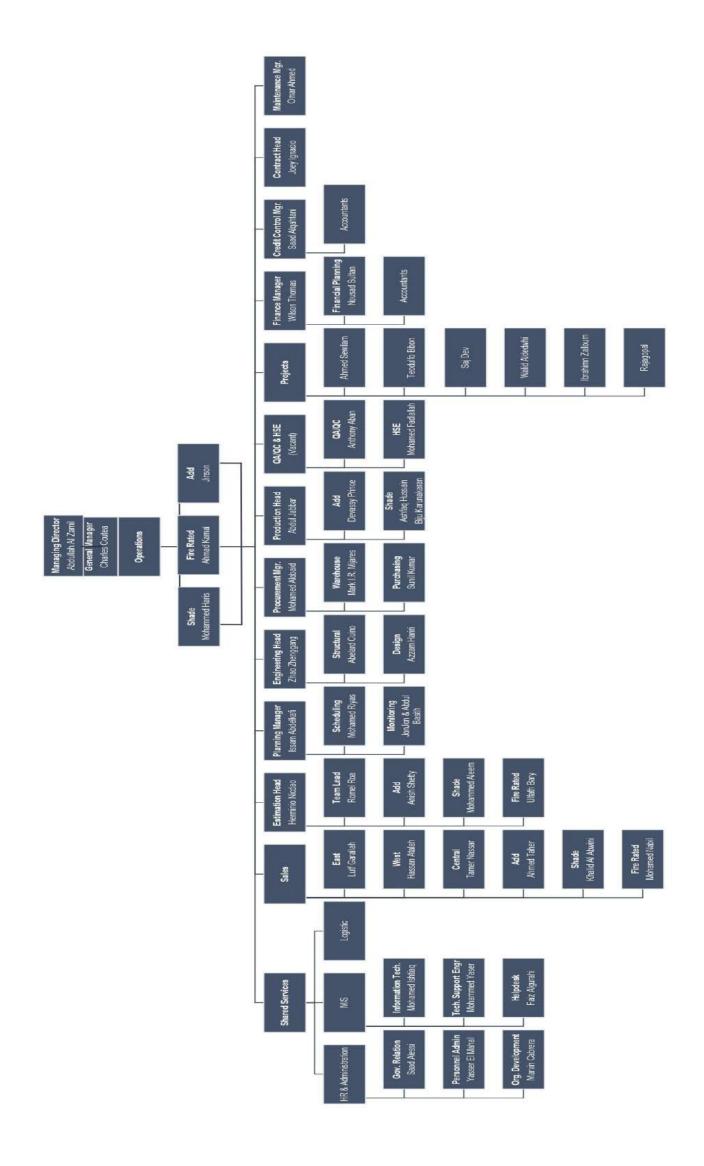

| SR 1,040,434.00  |
| Plant, Third party & Business Interruption                                  | SR 32,134,707.00 |
| Money                                                                       | SR 2,225,000.00  |
| Goods in Transit                                                            | SR 10,500,000.00 |
| Fidelity Guarantee                                                          | SR 2,235,000.00  |
| Public Liability                                                            | SR 80,000,000.00 |
| Product Liability                                                           | SR 80,000,000.00 |



# **Corporate Structure**











# Company Structure & Affiliates







# **Organization Chart**





Zamil Architectural Industries Organization Chart





# **Legal Documents**

















الرف، ١٢٢٢٩ ١٩

التاريسخ

الرفشات

### المُمُلكَة الْمُرَّبِيَّة السَّعُوديَّة وزارة التجارة والصناعة مكتب الوزيـر

قرار وزاري بتعدیل ترخیص منشأة صناعیة برأس مال سعودي بالکامل رقم ( ۱۷۵۱/ص) وتاریخ ۱۱ / ۹/۲۰۲ ۱۵۔

إن وزير التجارة والصناعة

- بماله من صلاحیات .
- وبعد الإطلاع على مذكرة إدارة تراخيص المشاريع الصناعية.

#### يقصرر

أولا: تعديل المادة الأولى من القرار الوزاري رقم (٤٧/ص) وتاريخ ١٣٩٢/٨/١٧هـ، والقرارات المعدل له القاضي بإقامة شركة الزامل للصناعات المعمارية بمدينة الدمام، الفقرات المتعلقة بالملكية بحيث تصبح أوضاع المشروع كالتالي:-

الترخيص للمادة الترخيص للمادة التجاري) الحصة من راس المال شركة مجموعة الزامل القابضة سعودية (١٠٥١٠،٢٧٥٨) ٥٠% الشركة الشرقية للاستثمار الصناعي المحدودة سعودية (٢٠٥١،١٩٦٧١) ٥%

عنواتهم: ص.ب: ۱۹۳۳ الدمام ۱۹۴۱ م هات