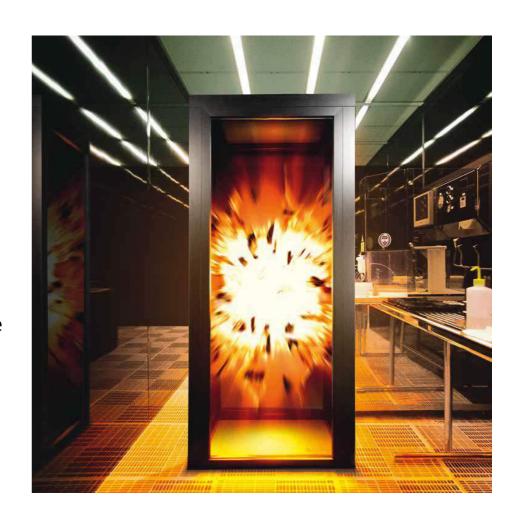

# Blast Resistant Glazing systems

Zamil provide a range of Blast protection solutions for doors, windows and fixed partitions, as well as curtain walls which satisfy the requirements of protection from the pressure produced by an explosion.

These systems are tested by submitting the samples to a pressure determined by the standard for a time of 20m/s, obtaining different classifications, from EXR1 to EXR5, depending on the pressure used in the test.

# Main characteristics

- Internal & External applications.
- Range of solutions: Doors, windows, fixed partitions and curtain wall systems.
- It maintains the most stringent aesthetic requirements and minimalist finishes up to EXR2 classification.
- Innovative safety systems including reinforcement systems concealed inside the profiles, guaranteeing the least visual impact in the final result.
- Thermally and acoustically efficient due to the inclusion of a thermal break of 25mm in the frames.
- Customized solutions.
- Absorbs blast energy without causing failure of the element or the structure

- Zamil Protection systems range has been tested according to latest international standards with equivalent charges of 100kg TNT suitable to many different applications for:
- Defence and military buildings
- Chemical plants
- Oil and gas plants
- Government buildings and embassies
- Police
- Private Laboratories and Industrial Facilities

## WHAT IS BLAST-RESISTANT GLASS?

In the tragic event of a blast occurring, one of the biggest causes of injury and loss of life is from flying shards of glass that are set loose by the force of the explosion. With the increase in bomb attacks in recent decades, it has become apparent that windows are one of the key areas that need to be secured in order to protect those that may be standing nearby. The intense power of many blasts mean that standard monolithic glass, and even toughened glass, are simply not able to cope. This has created the need for blast-resistant windows that can absorb the impact and also remain in one piece.

Heavily laminated glass is the most effective design for meeting this requirement, as not only will the thermoplastic layers absorb much of the blast pressure, but the layered build means that it will not shatter into pieces. Additionally, the strength and flexibility of laminated glass can resist the impact of projectiles, such as rocks, shrapnel, or other debris, which can be scattered in an explosion. Combining this glass product with a blast-resistant window frame goes a long way to providing enhanced security for vulnerable buildings.