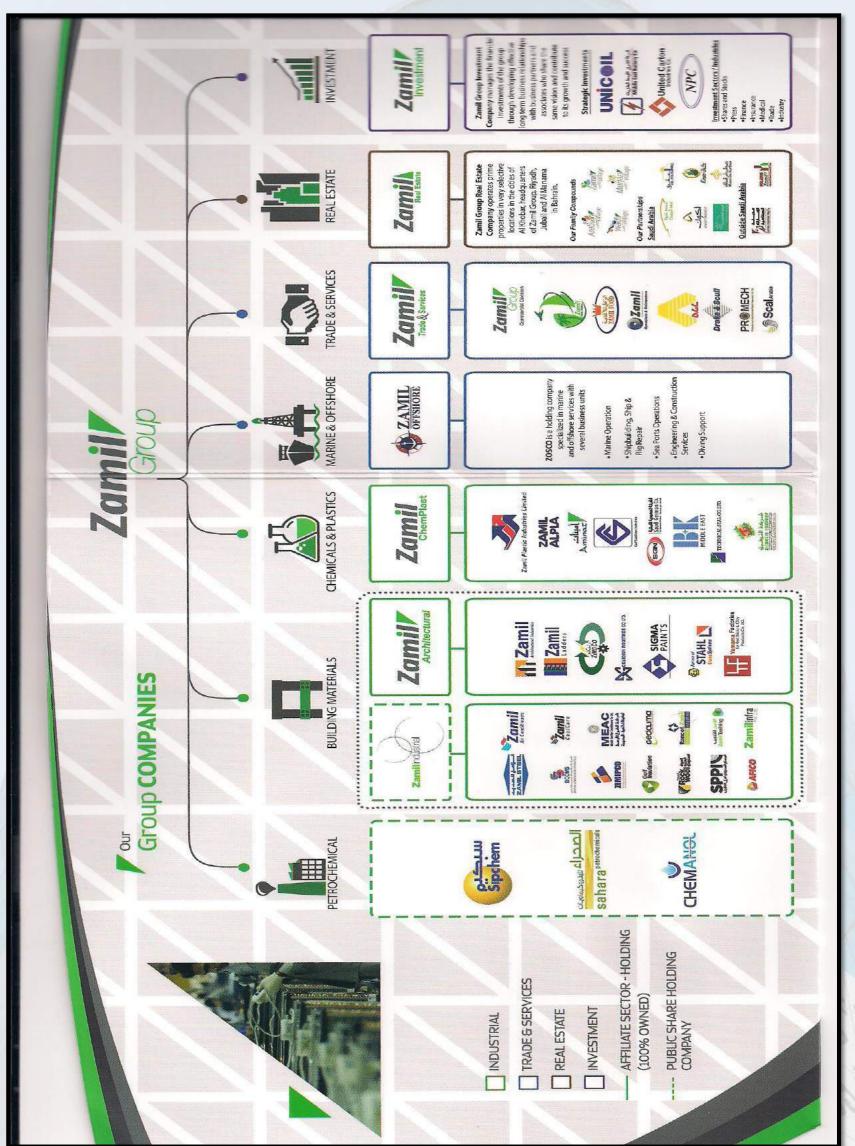

Zamil Architectural Industries (ZAI) is a member of the Zamil Group Holding Company based in Saudi Arabia. Zamil Group is one of the most diversified entities involved in the industrial, petrochemical, commercial, construction and consumer products activities. Zamil Group is also located globally in 60 countries around the world with more than 13,000 employees.

# **Corporate Structure**

# Company Structure & Affiliates