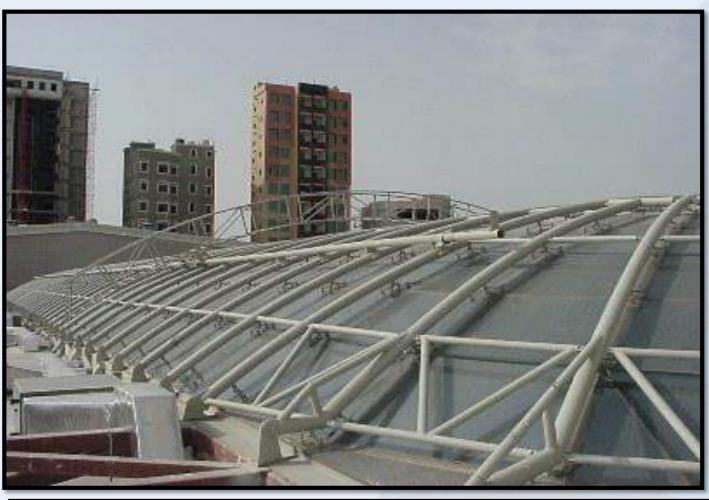

# > Shade-Guard

Shade Guard Division is one of the key divisions of Zamil Architectural Industries, Established in 1970 when a new direction in architectural development opened the gates of technological development in Saudi Arabia and Gulf countries.

Shade Guard Division founded in 1995, has been engaged in designing, supply, manufacture and installation of a variety of shades; starting from simple car park shades, entrance canopies, domes, pergolas to complex tensile membrane structures.

Shades are constructed with steel and aluminum treated with protective coating such as galvanizing, polyester powder coating or wet paint, and roof covered with UV stabilized tensile fabric material such as PTFE, PVC, HDPE, etc. which is based on the project requirements.