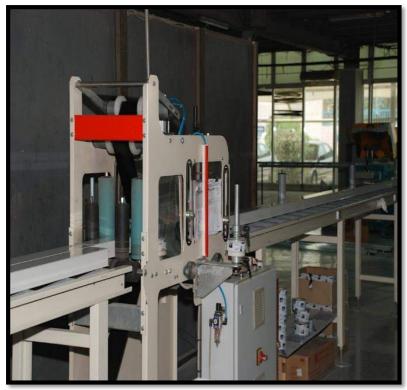

ZAI has most advanced machines to perform production activities.

We have the WATER-JET Cutting machine of latest generation for cutting stainless steel sheets and plate.

We have in Stainless Steel Numeric Control press break machine to cut the SS sheets, NC folding machine to bend sheet, different sizes of rolling machines, pipes cutting machines, pipe polishing machines, different types of welding machines.

Different units of our production are backed with most modern machineries.