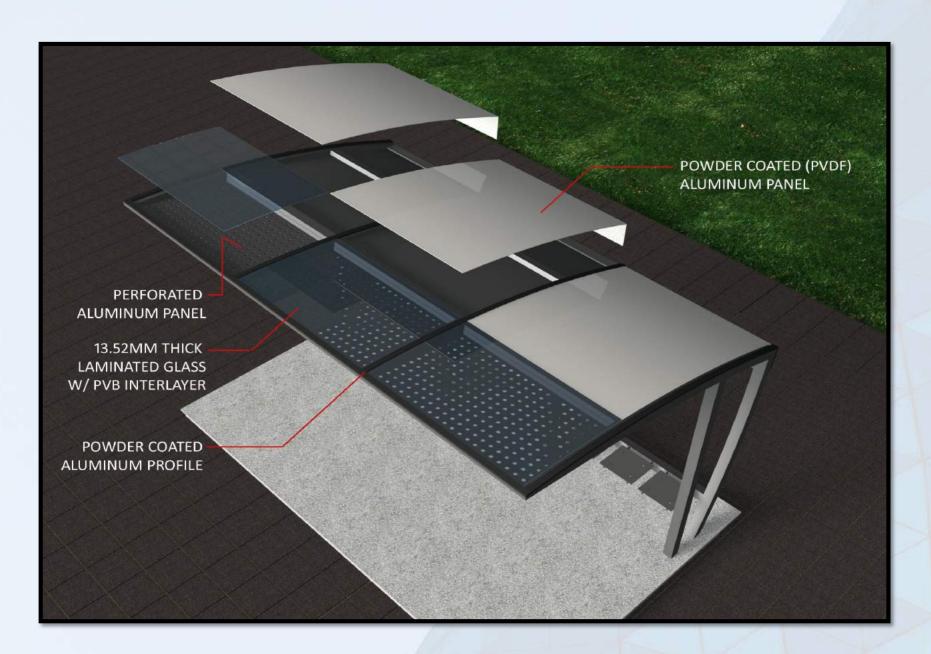

### **Architectural Canopies** – Area of applications

#### **Residential:**

Shade guard is ideal for patios, swimming pools, barbecue areas, carports, and parking areas. It can be adapted to comlement existing pergolas or patio extensions.

#### Retail:

Shopping complexes, malls, supermarkets and outdoor supermarkets in all areas where customers will appreciate cool shade from shade guard.

#### **Motor Vehicles:**

Vehicles for sale at motor dealers are equally protected by installation of shade guard on display area outside showrooms.

#### **Stock Yard:**

Shade Guard super-shade is even available in "wide-span" modules to protect valuable private vehicles from the harsh environment and to give open space underheat.

#### Agriculture:

Shade Guard provides shade for fragile growing plants and increases irrigation efficiency as water evaporation is less in the shade.