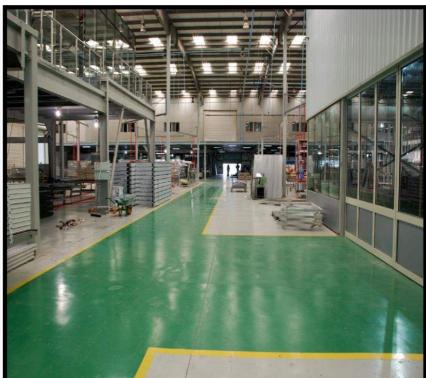

# **PRODUCTION**

ZAI has the production facilities all located in  $1^{st}$  Industrial city in Dammam. The main factory is for the metal works division with area of 10,000 M<sup>2</sup>. The other two factories are for shade fabrication with area of 3500 M<sup>2</sup>.

More than 150 employee work in production department of ZAI, long experience and accumulated know-how is one of the strength points of production engineers, technicians & workers. Our integrated production line gives an excellent support between all divisions and competitive advantages.