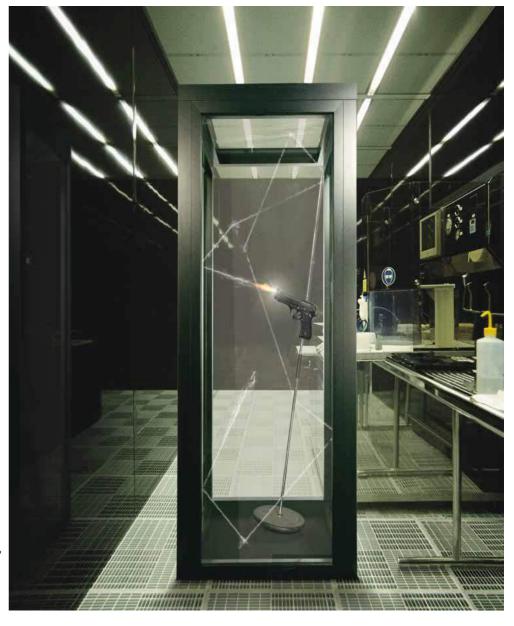

# Bullet resistant

# What is Bulletproof Glass?

Better known as; bullet resistant glass, bullet resistant glass is actually one of several types of bullet-resistant thermoplastic, sometimes laminated in layers that include traditional tempered glass. It is a little known fact that in most cases there is no actual "glass" involved.

# The Break-down

Bullet resistant glass is usually constructed using polycarbonate, thermoplastic, and laminated glass. The aim is to make sandwiched layers of different materials have the appearance of standard glass.

# **How It Works**

- Glass is brittle and it does not have a good orderly crystalline structure. If it did, it would be like a metal steel, where it dents and deforms instead of shattering.
- This allows the glass to absorb the bullet's energy by transferring the kinetic energy of the bullet into shattering the glass.
- The softer plastic layer reinforces the glass by holding it in place and allowing the glass to flex back as it absorbs the impact.
- The polycarbonate and laminate also spreads the force of the bullet laterally across the entire glass surface.
- Layering these in multiple sheets allows the window to use properties of both materials more effectively; such as the glass on the backside shattering while the undamaged Plexiglas holds together the window. This also allows the glass to stop more that one bullet.
- Since polycarbonate is very strong, and it does not shatter like glass it's an excellent candidate for bulletproofing.