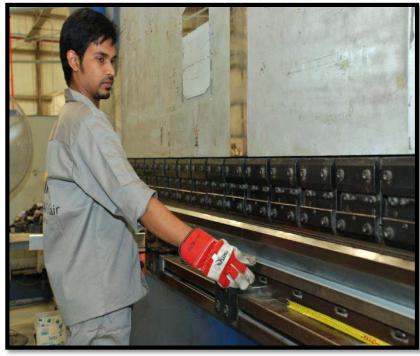

# **PRODUCTION**

ZAI has the production facilities all located in  $1^{st}$  Industrial city in Dammam. The main factory is for the metal works division with area of 10,000 M<sup>2</sup>. The other two factories are for shade fabrication with area of 3500 M<sup>2</sup>.

More than 150 employee work in production department of ZAI, long experience and accumulated know-how is one of the strength points of production engineers, technicians & workers. Our integrated production line gives an excellent support between all divisions and competitive advantages.

ZAI has most advanced machines to perform production activities.

We have the WATER-JET Cutting machine of latest generation for cutting stainless steel sheets and plate.

We have in Stainless Steel Numeric Control press break machine to cut the SS sheets, NC folding machine to bend sheet, different sizes of rolling machines, pipes cutting machines, pipe polishing machines, different types of welding machines.

Different units of our production are backed with most modern machineries.