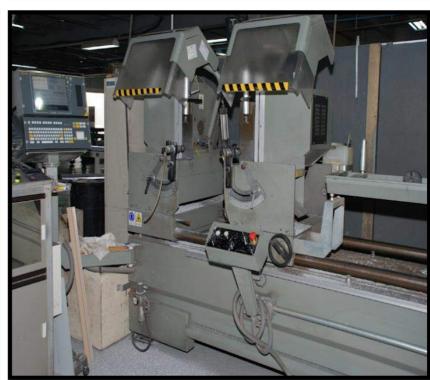

ZAI has most advanced machines to perform production activities.

We have the WATER-JET Cutting machine of latest generation for cutting stainless steel sheets and plate.

We have in Stainless Steel Numeric Control press break machine to cut the SS sheets, NC folding machine to bend sheet, different sizes of rolling machines, pipes cutting machines, pipe polishing machines, different types of welding machines.

Different units of our production are backed with most modern machineries.