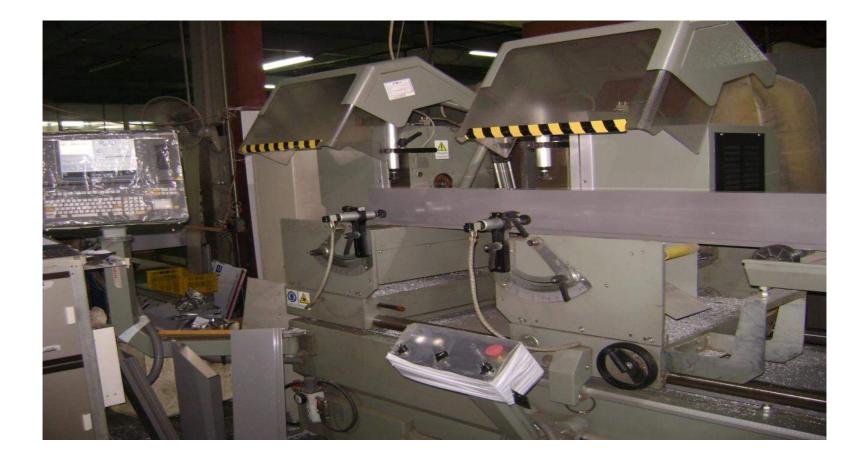

ZAI has most advanced machines to perform production activities.

We have the WATER-JET Cutting machine of latest generation for cutting stainless steel sheets and plate.

We have in Stainless Steel Numeric Control press break machine to cut the SS sheets, NC folding machine to bend sheet, different sizes of rolling machines, pipes cutting machines, pipe polishing machines, different types of welding machines.

Different units of our production are backed with most modern machineries.