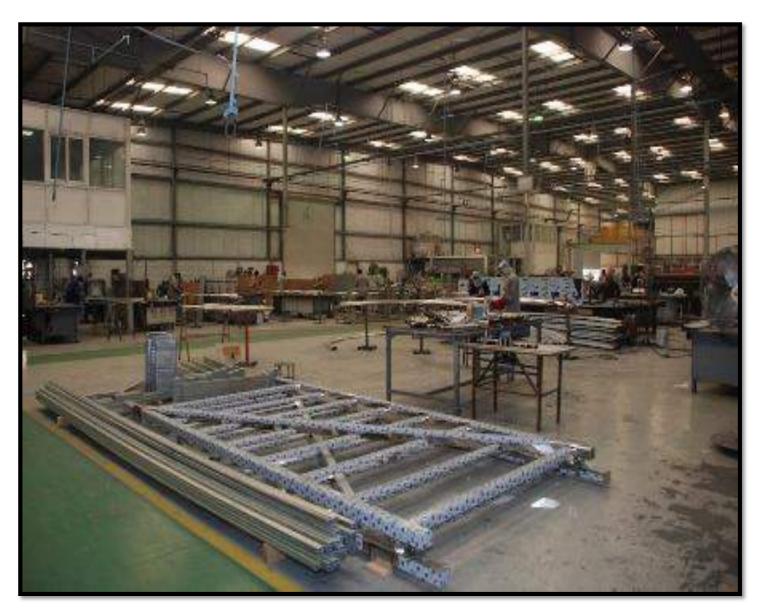

# **PRODUCTION**

ZAI has the production facilities all located in  $1^{st}$  Industrial city in Dammam. The main factory is for the metal works division with area of 10,000 M<sup>2</sup>. The other two factories are for shade fabrication with area of 3500 M<sup>2</sup>.

More than 150 employee work in production department of ZAI, long experience and accumulated know-how is one of the strength points of production engineers, technicians & workers. Our integrated production line gives an excellent support between all divisions and competitive advantages.