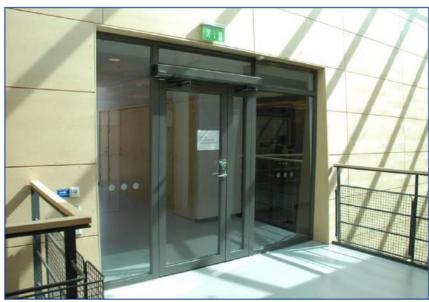

# Swing doors

Swing doors take up minimal space while providing maximal opening width. The operators are ideal for both new installations and retrofits, and manual opening is easy if needed for convenience or safety.