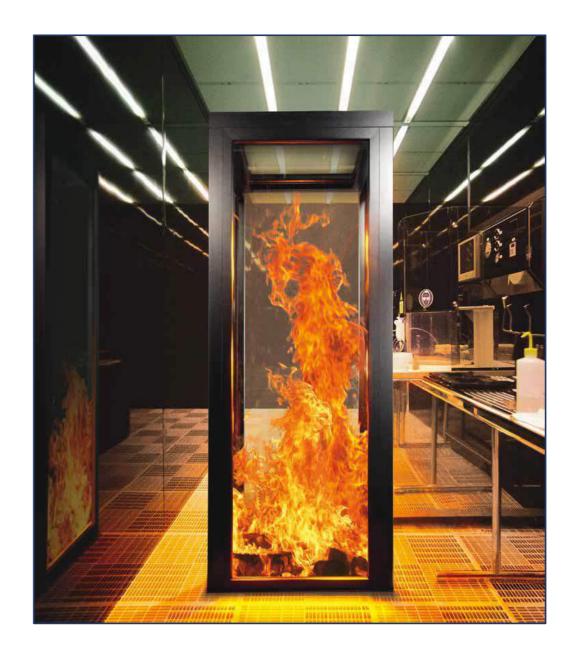

# Glazing Protection Solutions

- **➤ Glazed Fire Protection Systems**
- **≻Glazed Burglar Protection Systems**
- **≻Glazed Bullet Protection Systems**
- **≻Glazed Blast Protection Systems**

# Fire Rated Glazing Solutions

ZAI is committed to the development and advancement of best practice in the fabrication, testing, specification, application and installation of fire-resistant glazed systems.

# **Typical Applications**

Fire doors
Fixed screens
Partitioning systems
Smoke curtains
Roof lights
Glass floors
Steel screens
Fire resistant aluminium
Butt-jointed glazing

Fire-rated curtain walling

Fire-rated sliding door in class EI15 & EI30