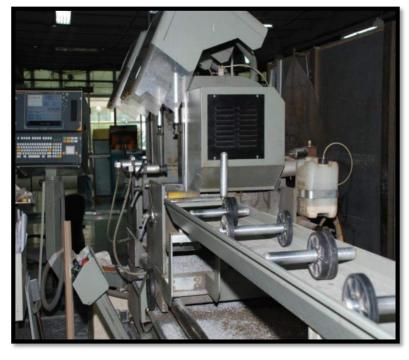

ZAI is managed by highly qualified and experienced Managers, Engineers & Technicians coupled with the most modern Design & Production facilities.

The organization is equipped with the machineries that surpassed its competitors with its automated doors and windows assembly process and advanced automated CNC machines.

ZAI has most advanced machines to perform production activities.

We have the WATER-JET Cutting machine of latest generation for cutting stainless steel sheets and plate.

We have in Stainless Steel Numeric Control press break machine to cut the SS sheets, NC folding machine to bend sheet, different sizes of rolling machines, pipes cutting machines, pipe polishing machines, different types of welding machines.