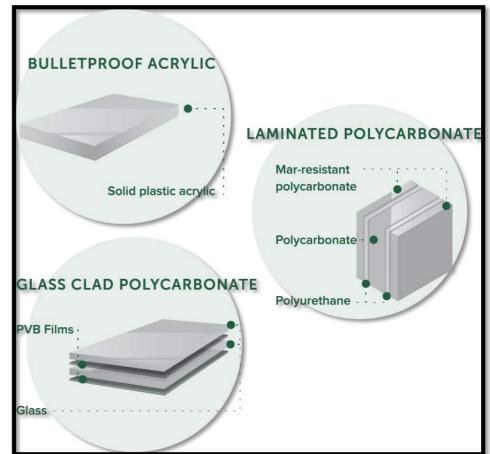

# There are three main common forms of ballistic security glass:

# 1- Bulletproof Acrylic

The most common glass: a single piece of 1-1/4" to 1-3/8" solid plastic sheet, used mostly indoors.

# 2- <u>Laminated Polycarbonate</u>

This glass provides excellent optical clarity and typically weighs less than other materials.

# 3- Glass Clad Polycarbonate

Its thick layers make the highest-rated levels of bullet resistance obtainable. A great choice for exterior use.