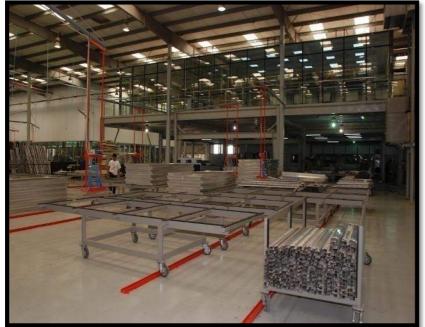

# **PRODUCTION**

ZAI has the production facilities all located in  $1^{st}$  Industrial city in Dammam. The main factory is for the metal works division with area of 10,000 M<sup>2</sup>. The other two factories are for shade fabrication with area of 3500 M<sup>2</sup>.

More than 150 employee work in production department of ZAI, long experience and accumulated know-how is one of the strength points of production engineers, technicians & workers. Our integrated production line gives an excellent support between all divisions and competitive advantages.

ZAI has most advanced machines to perform production activities.

We have the WATER-JET Cutting machine of latest generation for cutting stainless steel sheets and plate.

We have in Stainless Steel Numeric Control press break machine to cut the SS sheets, NC folding machine to bend sheet, different sizes of rolling machines, pipes cutting machines, pipe polishing machines, different types of welding machines.