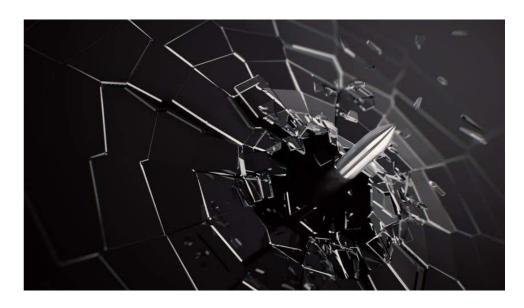

# Bullet resistant

# What is Bulletproof Glass?

Better known as; bullet resistant glass, bullet resistant glass is actually one of several types of bullet-resistant thermoplastic, sometimes laminated in layers that include traditional tempered glass. It is a little known fact that in most cases there is no actual "glass" involved.

# **How It Works**

- Glass is brittle and it does not have a good orderly crystalline structure. If it did, it would be like a metal steel, where it dents and deforms instead of shattering.
- This allows the glass to absorb the bullet's energy by transferring the kinetic energy of the bullet into shattering the glass.
- The softer plastic layer reinforces the glass by holding it in place and allowing the glass to flex back as it absorbs the impact.
- The polycarbonate and laminate also spreads the force of the bullet laterally across the entire glass surface.
- Layering these in multiple sheets allows the window to use properties of both materials more effectively; such as the glass on the backside shattering while the undamaged Plexiglas holds together the window. This also allows the glass to stop more that one bullet.
- Since polycarbonate is very strong, and it does not shatter like glass it's an excellent candidate for bulletproofing.