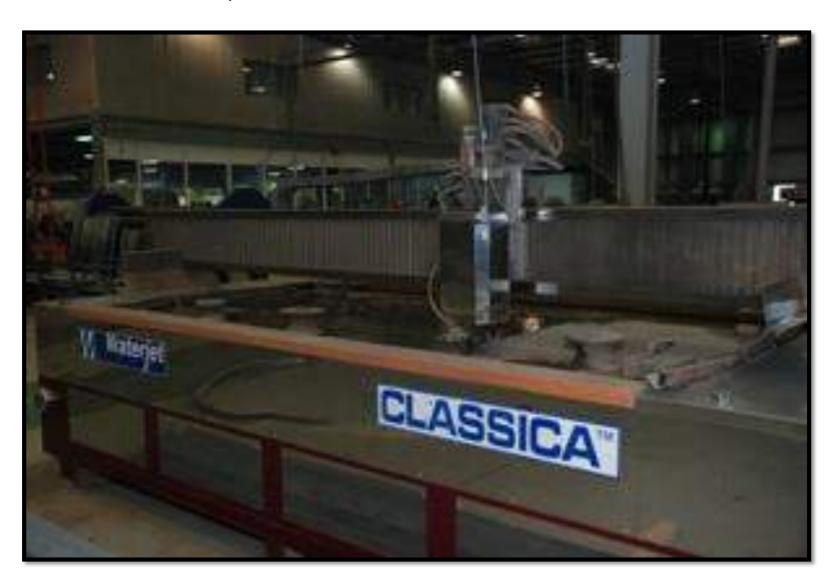

ZAI has most advanced machines to perform production activities.

We have the WATER-JET Cutting machine of latest generation for cutting stainless steel sheets and plate.

We have in Stainless Steel Numeric Control press break machine to cut the SS sheets, NC folding machine to bend sheet, different sizes of rolling machines, pipes cutting machines, pipe polishing machines, different types of welding machines.