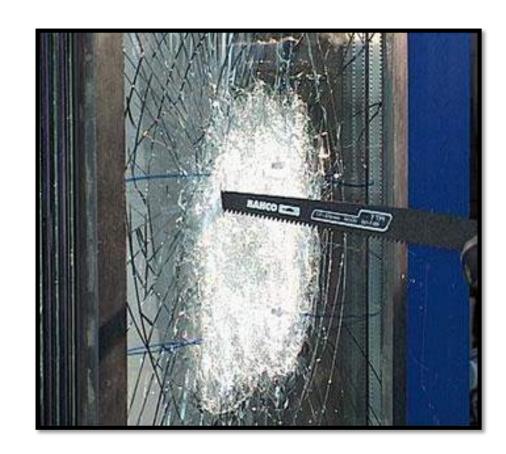

# Burglar resistant Glazing systems

Burglar resistant Also known as: high impact resistant anti-bandit glass, laminated stratibel, laminated stadip protect, anti burglary glass, vandal-proof glass

# **Zamil Burglar Protection**

We provide a range of safety solutions for doors, windows, fixed partitions and curtain walls which fulfils the requirements of protection from vandalism / manual attack. These systems are tested by static / dynamic load tests and manual attacks, which, depending on the attacking time and the aggressions to which are subjected, will achieve different classifications, from RC1 to RC6.

# **Main characteristics**

- Internal & external applications.
- Range of solutions: Doors, windows, fixed partitions and curtain wall systems.
- It maintains the most stringent aesthetic requirements and minimalist finishes up to RC6 classification.
- Innovative safety systems including hidden reinforcement systems inside the profiles, guaranteeing the least visual impact in the final result.
- Thermally and acoustically efficient due to the inclusion of a thermal break in the frames.
- Customized solutions.

# **Features**

- Provides protection from unauthorized entry into buildings
- High thermal performance level for windows and doors
- Burglar resistance up to class RC4 according to the standard EN 1627
- Enhanced safety by design

# **Designed to reach performance**

- Profiles have reinforced outside flanges.
- Internal tubular glazing beads prevent removal from the outside.
- In combination with burglar resistant glass, safety-hardware and multipoint locking, the
- product ensures complete resistance.
- Special fastenings prevent unauthorized removal of glazing.
- Internal and external aesthetic treatments are not compromised.
- Burglary resistant parts can be easily combined with standard versions (i.e. RC protection on ground floor, standard curtain wall and windows on higher levels).