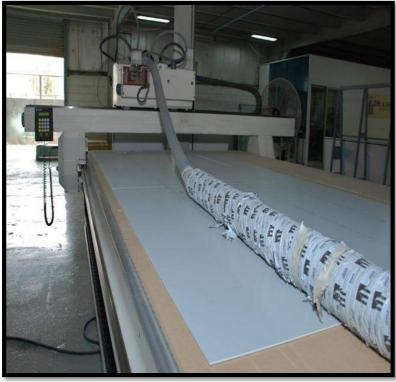

ZAI has most advanced machines to perform production activities.

We have the WATER-JET Cutting machine of latest generation for cutting stainless steel sheets and plate.

We have in Stainless Steel Numeric Control press break machine to cut the SS sheets, NC folding machine to bend sheet, different sizes of rolling machines, pipes cutting machines, pipe polishing machines, different types of welding machines.

Different units of our production are backed with most modern machineries.