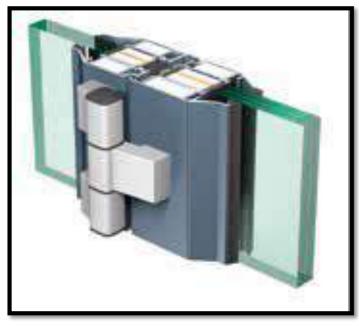

# **Zamil Burglar Protection**

We provide a range of safety solutions for doors, windows, fixed partitions and curtain walls which fulfils the requirements of protection from vandalism / manual attack. These systems are tested by static / dynamic load tests and manual attacks, which, depending on the attacking time and the aggressions to which are subjected, will achieve different classifications, from RC1 to RC6.

# **Main characteristics**

- Internal & external applications.
- Range of solutions: Doors, windows, fixed partitions and curtain wall systems.
- It maintains the most stringent aesthetic requirements and minimalist finishes up to RC6 classification.
- Innovative safety systems including hidden reinforcement systems inside the profiles, guaranteeing the least visual impact in the final result.
- Thermally and acoustically efficient due to the inclusion of a thermal break in the frames.
- Customized solutions.

# **Features**

- Provides protection from unauthorized entry into buildings
- High thermal performance level for windows and doors
- Burglar resistance up to class RC4 according to the standard EN 1627
- Enhanced safety by design

# **Designed to reach performance**

- Profiles have reinforced outside flanges.
- Internal tubular glazing beads prevent removal from the outside.
- In combination with burglar resistant glass, safety-hardware and multipoint locking, the
- product ensures complete resistance.
- Special fastenings prevent unauthorized removal of glazing.
- Internal and external aesthetic treatments are not compromised.
- Burglary resistant parts can be easily combined with standard versions (i.e. RC protection on ground floor, standard curtain wall and windows on higher levels).