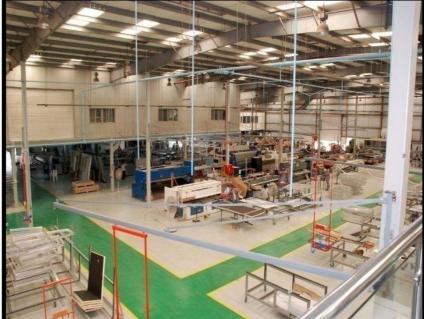

# **PRODUCTION**

ZAI has the production facilities all located in  $1^{st}$  Industrial city in Dammam. The main factory is for the metal works division with area of 10,000 M<sup>2</sup>. The other two factories are for shade fabrication with area of 3500 M<sup>2</sup>.

More than 150 employee work in production department of ZAI, long experience and accumulated know-how is one of the strength points of production engineers, technicians & workers. Our integrated production line gives an excellent support between all divisions and competitive advantages.

ZAI has most advanced machines to perform production activities.

We have the WATER-JET Cutting machine of latest generation for cutting stainless steel sheets and plate.

We have in Stainless Steel Numeric Control press break machine to cut the SS sheets, NC folding machine to bend sheet, different sizes of rolling machines, pipes cutting machines, pipe polishing machines, different types of welding machines.