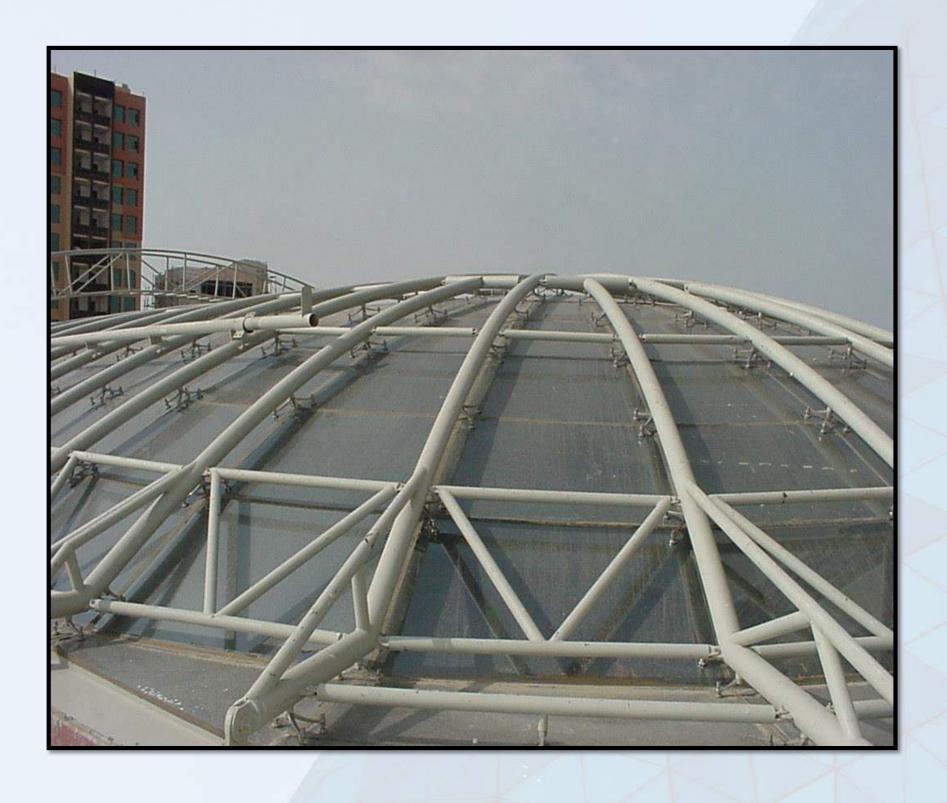

# > Shade-Guard

Shade Guard Division is one of the key divisions of Zamil Architectural Industries, Established in 1970 when a new direction in architectural development opened the gates of technological development in Saudi Arabia and Gulf countries.

Shade Guard Division founded in 1995, has been engaged in designing, supply, manufacture and installation of a variety of shades; starting from simple car park shades, entrance canopies, domes, pergolas to complex tensile membrane structures.

Shades are constructed with steel and aluminum treated with protective coating such as galvanizing, polyester powder coating or wet paint, and roof covered with UV stabilized tensile fabric material such as PTFE, PVC, HDPE, etc. which is based on the project requirements.