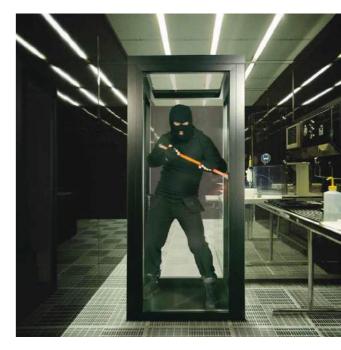

# Burglar resistant Glazing systems

Burglar resistant Also known as: high impact resistant anti-bandit glass, laminated stratibel, laminated stadip protect, anti burglary glass, vandal-proof glass

# Attack resistance: are you well protected?

Many private companies and organizations keep valuable assets on their premises: money, jewellery, data, documents ... even historic artefacts and art collections. Naturally, they want to be sure that these assets are protected from attacks or theft. Our protect range offers this reassurance and protection. Protect glazing systems doesn't just stop intruders getting in; it also stops people getting out. So for prisons and forensic psychiatric clinics, it is a shrewd choice – not only because it is escape resistant, but because it protects both inmates and wardens against injury should an attempt be made.

# **Zamil Burglar Protection**

We provide a range of safety solutions for doors, windows, fixed partitions and curtain walls which fulfils the requirements of protection from vandalism / manual attack. These systems are tested by static / dynamic load tests and manual attacks, which, depending on the attacking time and the aggressions to which are subjected, will achieve different classifications, from RC1 to RC6.

# **Main characteristics**

- Internal & external applications.
- Range of solutions: Doors, windows, fixed partitions and curtain wall systems.
- It maintains the most stringent aesthetic requirements and minimalist finishes up to RC6 classification.
- Innovative safety systems including hidden reinforcement systems inside the profiles, guaranteeing the least visual impact in the final result.
- Thermally and acoustically efficient due to the inclusion of a thermal break in the frames.
- Customized solutions.

# **Features**

- Provides protection from unauthorized entry into buildings
- High thermal performance level for windows and doors
- Burglar resistance up to class RC4 according to the standard EN 1627
- Enhanced safety by design

# **Designed to reach performance**

- Profiles have reinforced outside flanges.
- Internal tubular glazing beads prevent removal from the outside.
- In combination with burglar resistant glass, safety-hardware and multipoint locking, the
- product ensures complete resistance.
- Special fastenings prevent unauthorized removal of glazing.
- Internal and external aesthetic treatments are not compromised.
- Burglary resistant parts can be easily combined with standard versions (i.e. RC protection on ground floor, standard curtain wall and windows on higher levels).