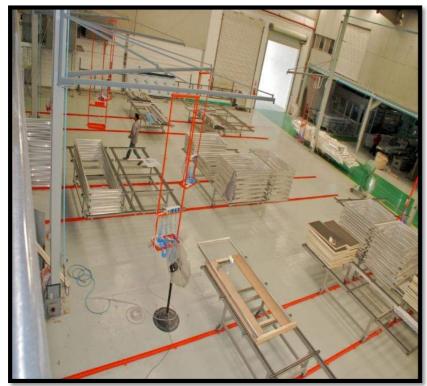

# **PRODUCTION**

ZAI has the production facilities all located in  $1^{st}$  Industrial city in Dammam. The main factory is for the metal works division with area of 10,000 M<sup>2</sup>. The other two factories are for shade fabrication with area of 3500 M<sup>2</sup>.

More than 150 employee work in production department of ZAI, long experience and accumulated know-how is one of the strength points of production engineers, technicians & workers. Our integrated production line gives an excellent support between all divisions and competitive advantages.

ZAI has most advanced machines to perform production activities.

We have the WATER-JET Cutting machine of latest generation for cutting stainless steel sheets and plate.

We have in Stainless Steel Numeric Control press break machine to cut the SS sheets, NC folding machine to bend sheet, different sizes of rolling machines, pipes cutting machines, pipe polishing machines, different types of welding machines.

Different units of our production are backed with most modern machineries.