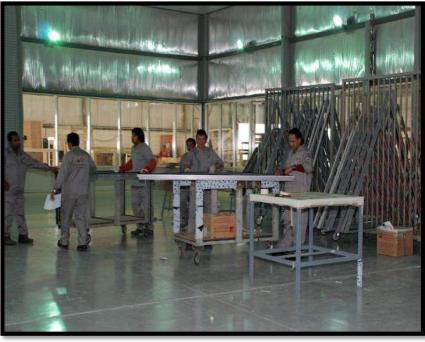

# **PRODUCTION**

ZAI has the production facilities all located in  $1^{st}$  Industrial city in Dammam. The main factory is for the metal works division with area of 10,000 M<sup>2</sup>. The other two factories are for shade fabrication with area of 3500 M<sup>2</sup>.

More than 150 employee work in production department of ZAI, long experience and accumulated know-how is one of the strength points of production engineers, technicians & workers. Our integrated production line gives an excellent support between all divisions and competitive advantages.