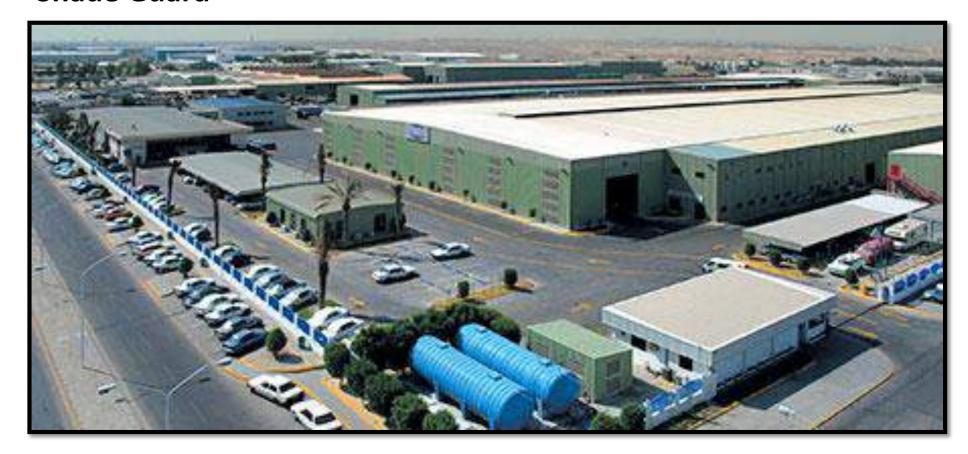

Established in 1970, ZAI has been at the forefront in offering solutions to the architectural industry in Saudi Arabia and throughout the Arabian Gulf.

ZAI head office is based in Dammam 1st Industrial Area, Saudi Arabia with regional sales offices in Riyadh, Jeddah, and Kuwait, as well as authorized agents in the Gulf, Middle East and Asia.

# **PRODUCTION**

ZAI has the production facilities all located in  $1^{st}$  Industrial city in Dammam. The main factory is for the metal works division with area of 10,000 M<sup>2</sup>. The other two factories are for shade fabrication with area of 3500 M<sup>2</sup>.