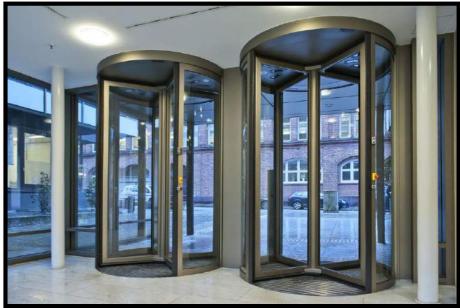

# Revolving doors

Revolving doors are ideal when climate control is a priority. Available in two-, three- and four-wing models, they guide traffic flow while providing superior separation of indoor and outdoor environments.

A- High-capacity revolving doors

The large two- and three-wing revolving doors optimize your internal heating and cooling costs immediately on installation. They are market leaders in safety and handling intense people flow.

# **B- Compact revolving doors**

The compact ASSA ABLOY revolving doors create attractive entrances that combine the climate-control advantages of a revolving door with the security and convenience of an automatic door.

# C- Power Assist revolving doors

Power assist revolving doors go with the user's flow to be safe, sustainable and easy-to-use in purely pedestrian traffic areas.

# D- All-glass revolving doors

The spectacular, all-glass three- and four-wing ASSA ABLOY RD3-300 and ASSA ABLOY RD4-300 revolving doors, with their unique, optional LED lights ceilings, are the crown jewels of our energy-saving entrance portfolio and a high-tech masterpiece for any building. With the ASSA ABLOY all-glass revolving door, your indoor climate will be safeguarded against unwanted air infiltration, enabling you to take control of your energy consumption without detracting from a welcoming, luxurious entrance.

# E- Access-controlled revolving doors

The access-controlled revolving doors RD3A1 and RD4A1 are designed to handle the demands of restricted access in one direction. These doors are ideal for situations where the door needs to be open, but locked, or the door needs to be open without sacrificing climate control or increasing energy costs.