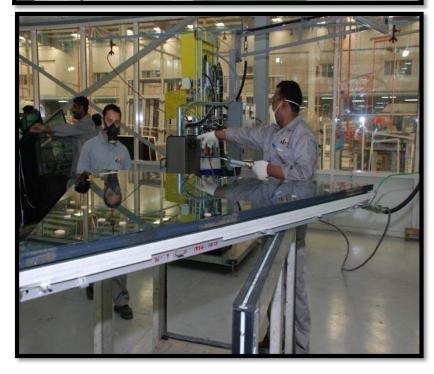

# **PRODUCTION**

ZAI has the production facilities all located in  $1^{st}$  Industrial city in Dammam. The main factory is for the metal works division with area of 10,000 M<sup>2</sup>. The other two factories are for shade fabrication with area of 3500 M<sup>2</sup>.

More than 150 employee work in production department of ZAI, long experience and accumulated know-how is one of the strength points of production engineers, technicians & workers. Our integrated production line gives an excellent support between all divisions and competitive advantages.

ZAI has most advanced machines to perform production activities.

We have the WATER-JET Cutting machine of latest generation for cutting stainless steel sheets and plate.

We have in Stainless Steel Numeric Control press break machine to cut the SS sheets, NC folding machine to bend sheet, different sizes of rolling machines, pipes cutting machines, pipe polishing machines, different types of welding machines.

Different units of our production are backed with most modern machineries.