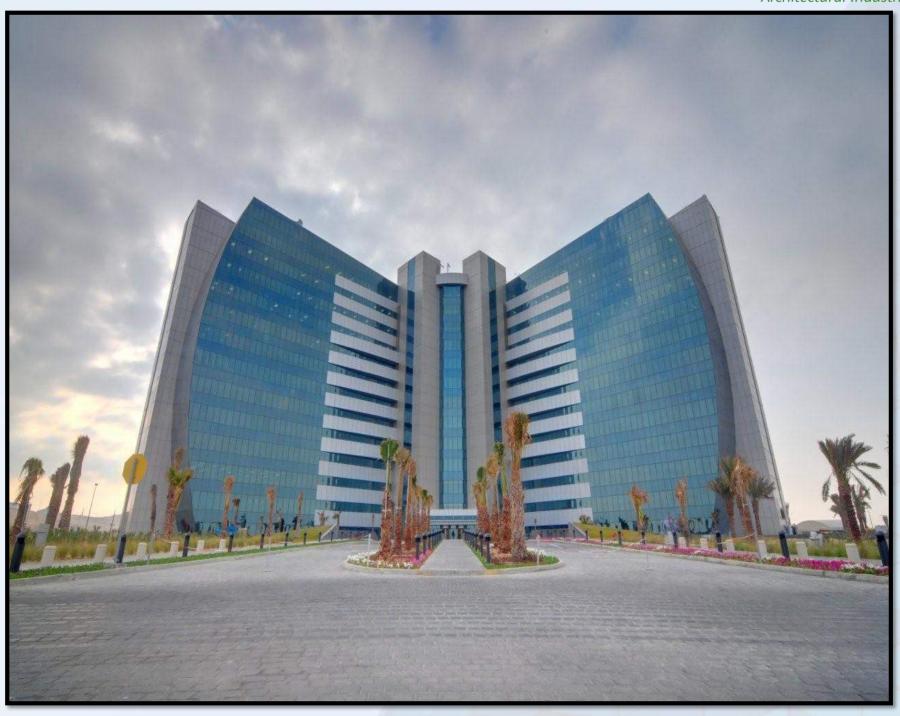

# > Shade-Guard

Shade Guard Division is one of the key divisions of Zamil Architectural Industries, Established in 1970 when a new direction in architectural development opened the gates of technological development in Saudi Arabia and Gulf countries.

Shade Guard Division founded in 1995, has been engaged in designing, supply, manufacture and installation of a variety of shades; starting from simple car park shades, entrance canopies, domes, pergolas to complex tensile membrane structures.

### **Architectural Canopies** – Area of applications