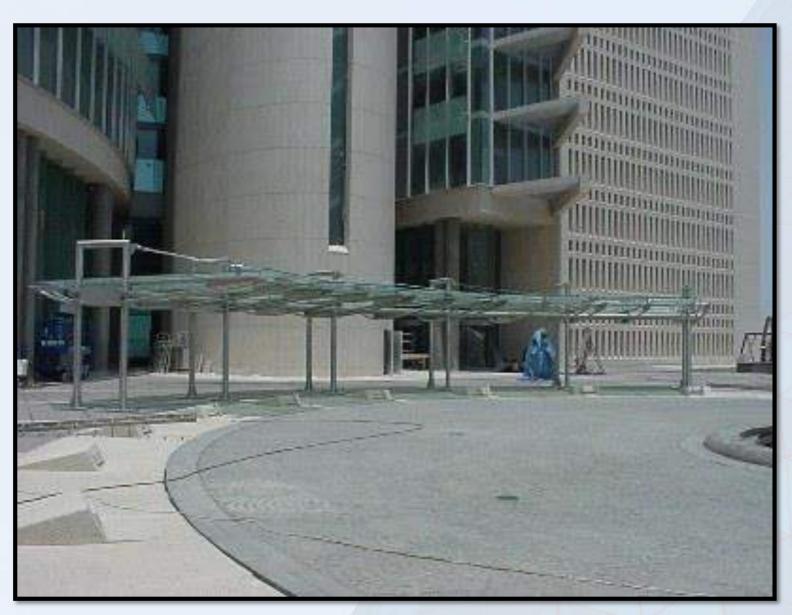

### **Architectural Canopies** – Area of applications

#### **Residential:**

Shade guard is ideal for patios, swimming pools, barbecue areas, carports, and parking areas. It can be adapted to comlement existing pergolas or patio extensions.

#### Retail:

Shopping complexes, malls, supermarkets and outdoor supermarkets in all areas where customers will appreciate cool shade from shade guard.