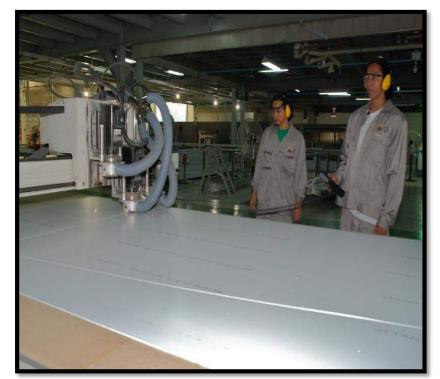

# **PRODUCTION**

ZAI has the production facilities all located in  $1^{st}$  Industrial city in Dammam. The main factory is for the metal works division with area of 10,000 M<sup>2</sup>. The other two factories are for shade fabrication with area of 3500 M<sup>2</sup>.

More than 150 employee work in production department of ZAI, long experience and accumulated know-how is one of the strength points of production engineers, technicians & workers. Our integrated production line gives an excellent support between all divisions and competitive advantages.

ZAI has most advanced machines to perform production activities.

We have the WATER-JET Cutting machine of latest generation for cutting stainless steel sheets and plate.

We have in Stainless Steel Numeric Control press break machine to cut the SS sheets, NC folding machine to bend sheet, different sizes of rolling machines, pipes cutting machines, pipe polishing machines, different types of welding machines.