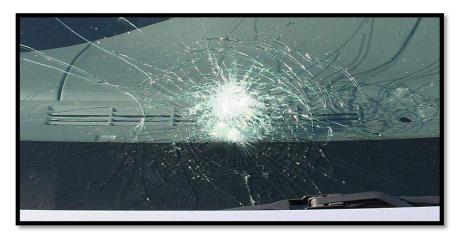

# Bullet resistant

# What is Bulletproof Glass?

Better known as; bullet resistant glass, bullet resistant glass is actually one of several types of bullet-resistant thermoplastic, sometimes laminated in layers that include traditional tempered glass. It is a little known fact that in most cases there is no actual "glass" involved.

# The Break-down

Bullet resistant glass is usually constructed using polycarbonate, thermoplastic, and laminated glass. The aim is to make sandwiched layers of different materials have the appearance of standard glass.