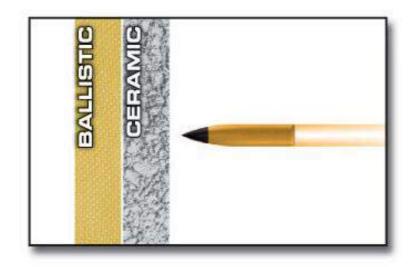

# There are three main common forms of ballistic security glass:

# 1- Bulletproof Acrylic

The most common glass: a single piece of 1-1/4" to 1-3/8" solid plastic sheet, used mostly indoors.

# 2- <u>Laminated Polycarbonate</u>

This glass provides excellent optical clarity and typically weighs less than other materials.

# 3- Glass Clad Polycarbonate

Its thick layers make the highest-rated levels of bullet resistance obtainable. A great choice for exterior use.