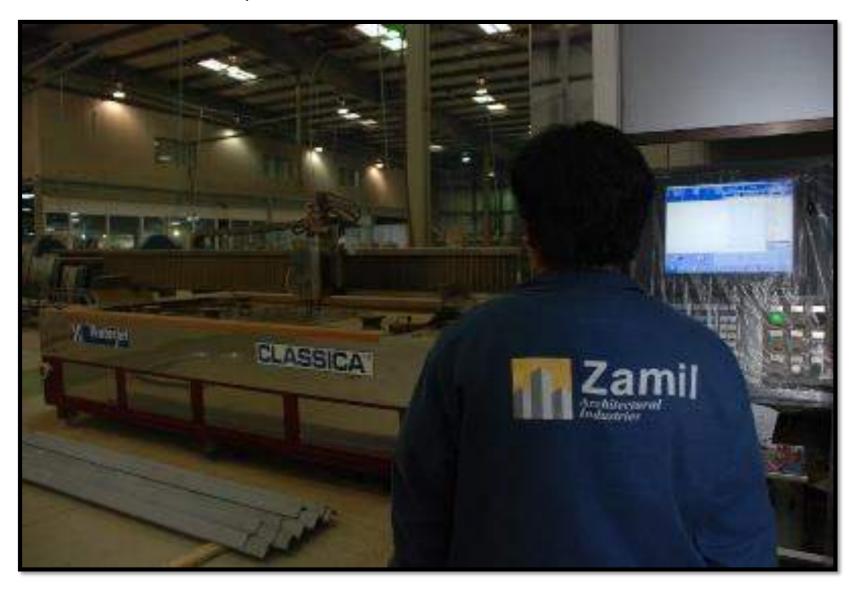

ZAI has most advanced machines to perform production activities.

We have the WATER-JET Cutting machine of latest generation for cutting stainless steel sheets and plate.

We have in Stainless Steel Numeric Control press break machine to cut the SS sheets, NC folding machine to bend sheet, different sizes of rolling machines, pipes cutting machines, pipe polishing machines, different types of welding machines.