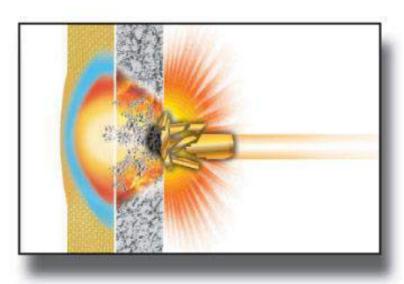

# **How It Works**

- Glass is brittle and it does not have a good orderly crystalline structure. If it did, it would be like a metal steel, where it dents and deforms instead of shattering.
- This allows the glass to absorb the bullet's energy by transferring the kinetic energy of the bullet into shattering the glass.
- The softer plastic layer reinforces the glass by holding it in place and allowing the glass to flex back as it absorbs the impact.
- The polycarbonate and laminate also spreads the force of the bullet laterally across the entire glass surface.
- Layering these in multiple sheets allows the window to use properties of both materials more effectively; such as the glass on the backside shattering while the undamaged Plexiglas holds together the window. This also allows the glass to stop more that one bullet.
- Since polycarbonate is very strong, and it does not shatter like glass it's an excellent candidate for bulletproofing.