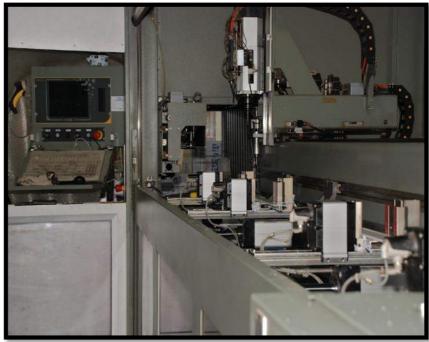

ZAI is managed by highly qualified and experienced Managers, Engineers & Technicians coupled with the most modern Design & Production facilities.

The organization is equipped with the machineries that surpassed its competitors with its automated doors and windows assembly process and advanced automated CNC machines.

ZAI has most advanced machines to perform production activities.

We have the WATER-JET Cutting machine of latest generation for cutting stainless steel sheets and plate.

We have in Stainless Steel Numeric Control press break machine to cut the SS sheets, NC folding machine to bend sheet, different sizes of rolling machines, pipes cutting machines, pipe polishing machines, different types of welding machines.

Our Technical Design Department employs fully qualified engineers & technicians and operates in Computer Aided Design (CAD) stations. All machinery & equipment used are technically advanced with the use of computer-aided machinery together with suitably qualified personnel to operate them.