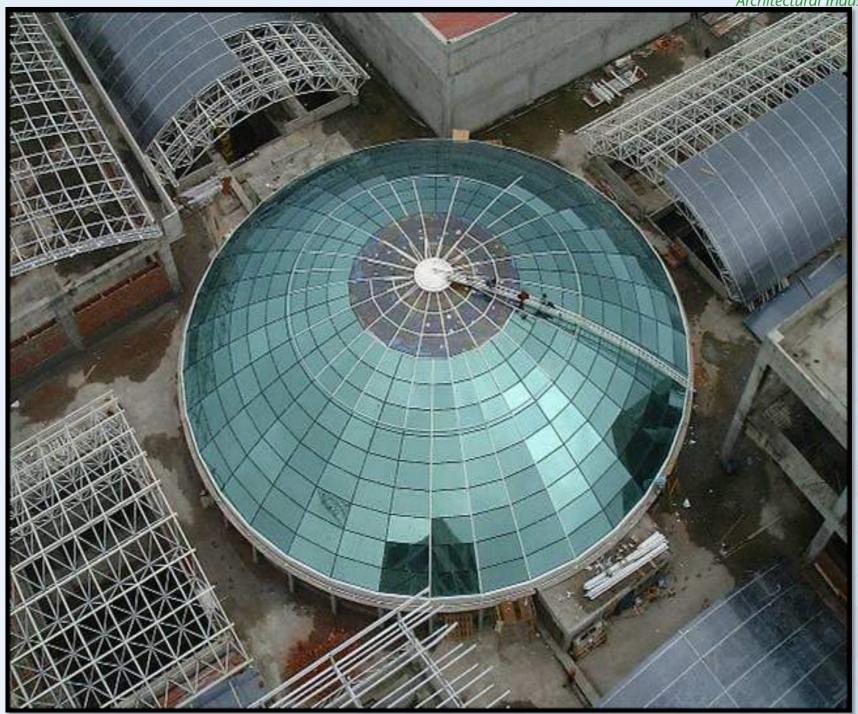

# **Typical Applications**

Fire doors
Fixed screens
Partitioning systems
Smoke curtains
Roof lights
Glass floors
Steel screens
Fire resistant aluminium
Butt-jointed glazing

Fire-rated curtain walling

Fire-rated sliding door in class EI15 & EI30

Shade Guard Division founded in 1995, has been engaged in designing, supply, manufacture and installation of a variety of shades; starting from simple car park shades, entrance canopies, domes, pergolas to complex tensile membrane structures.