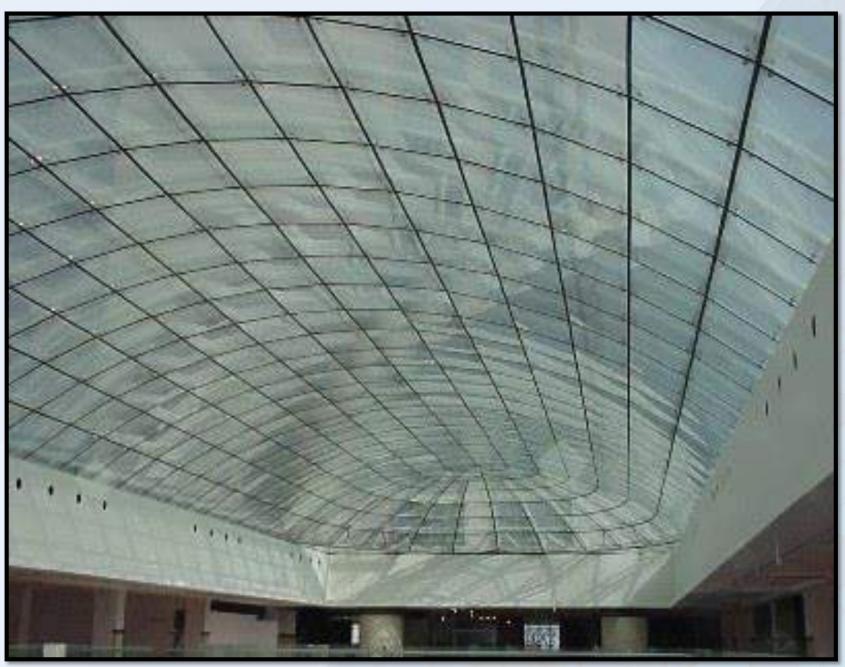

# **Typical Applications**

Fire doors
Fixed screens
Partitioning systems
Smoke curtains
Roof lights
Glass floors
Steel screens
Fire resistant aluminium
Butt-jointed glazing

Fire-rated curtain walling

Fire-rated sliding door in class EI15 & EI30

Fire-rated partition wall in class EI120