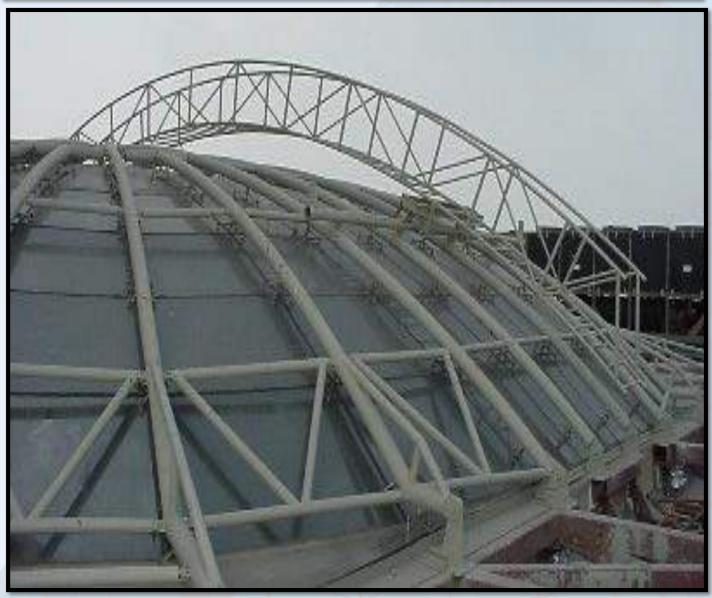

# > Shade-Guard

Shade Guard Division is one of the key divisions of Zamil Architectural Industries, Established in 1970 when a new direction in architectural development opened the gates of technological development in Saudi Arabia and Gulf countries.

Shade Guard Division founded in 1995, has been engaged in designing, supply, manufacture and installation of a variety of shades; starting from simple car park shades, entrance canopies, domes, pergolas to complex tensile membrane structures.

Shades are constructed with steel and aluminum treated with protective coating such as galvanizing, polyester powder coating or wet paint, and roof covered with UV stabilized tensile fabric material such as PTFE, PVC, HDPE, etc. which is based on the project requirements.