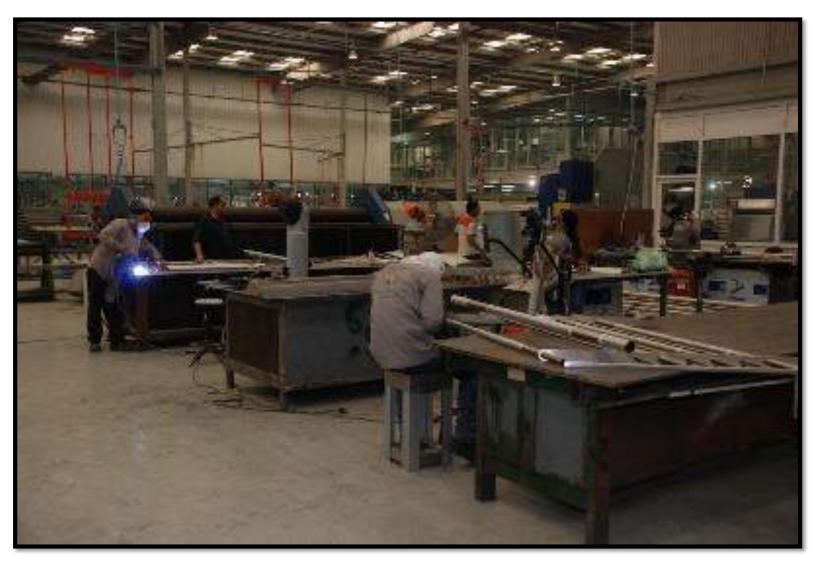

# **PRODUCTION**

ZAI has the production facilities all located in  $1^{st}$  Industrial city in Dammam. The main factory is for the metal works division with area of 10,000 M<sup>2</sup>. The other two factories are for shade fabrication with area of 3500 M<sup>2</sup>.

More than 150 employee work in production department of ZAI, long experience and accumulated know-how is one of the strength points of production engineers, technicians & workers. Our integrated production line gives an excellent support between all divisions and competitive advantages.

ZAI has most advanced machines to perform production activities.

We have the WATER-JET Cutting machine of latest generation for cutting stainless steel sheets and plate.

We have in Stainless Steel Numeric Control press break machine to cut the SS sheets, NC folding machine to bend sheet, different sizes of rolling machines, pipes cutting machines, pipe polishing machines, different types of welding machines.

Different units of our production are backed with most modern machineries.