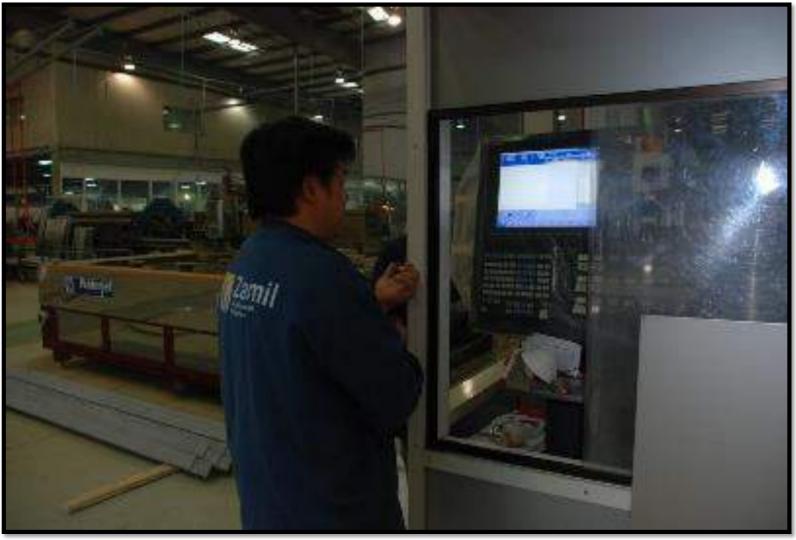

ZAI has most advanced machines to perform production activities.

We have the WATER-JET Cutting machine of latest generation for cutting stainless steel sheets and plate.

We have in Stainless Steel Numeric Control press break machine to cut the SS sheets, NC folding machine to bend sheet, different sizes of rolling machines, pipes cutting machines, pipe polishing machines, different types of welding machines.

Different units of our production are backed with most modern machineries.

# **Engineering software**

Advanced softwares are available for all designers like latest AutoCAD for design and drafting, Orga-Data for production work orders and Stad-Pro for structural calculations and other optimizing programs. We do have latest technology softwares to convert design drawings to CNC machines for production.